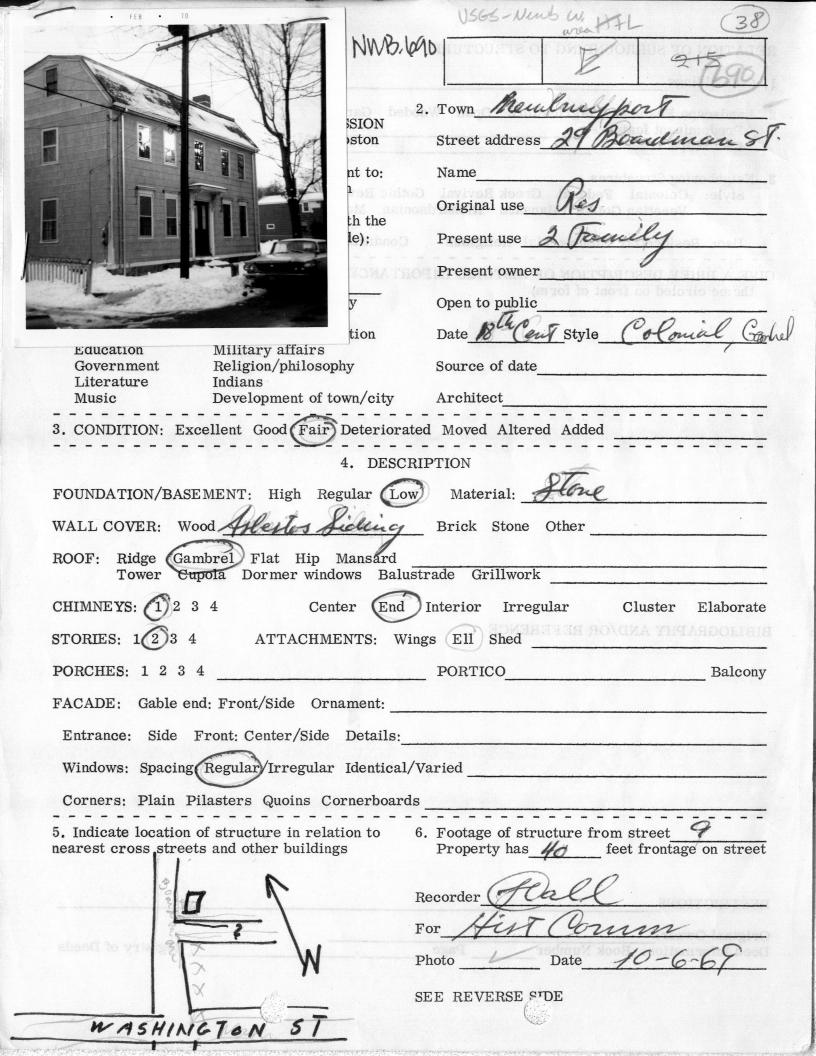

## **Scanned Record Cover Page**

Inventory No: NWB.690

**Historic Name:** 

**Common Name:** 

Address: 29 Boardman St

City/Town: Newburyport

Village/Neighborhood:

**Local No:** 215; 49-31

Year Constructed: R 1750

Architect(s):

Architectural Style(s): Georgian

Use(s): Multiple Family Dwelling House; Single Family Dwelling

House

Significance: Architecture

Area(s): NWB.H: Washington Street Residential District

## RELATION OF SURROUNDING TO STRUCTURE

| 1. Outbuildings                                                        | A contraction of the college of teaching |                                             |                   |
|------------------------------------------------------------------------|------------------------------------------|---------------------------------------------|-------------------|
| 2. Landscape Features: Agricu Predominant features Landscape architect | alture Open Woo                          | oded Garden: Formal/Infor                   | mal               |
|                                                                        |                                          |                                             |                   |
| Venetian Gothic Ma                                                     | ansard Richardso                         | othic Revival Italian Villa<br>onian Modern | Lombard Rom.      |
| Use: Residential Commerce                                              | eial Religious                           | Conditions: Excellent Good                  | Fair Deteriorated |
| GIVE A BRIEF DESCRIPTION O theme circled on front of form              |                                          | Other                                       | d elaborate on    |
| 6.00                                                                   | oryje                                    |                                             | Creating          |
| Tsayle Coloniel (al                                                    | Date Book en                             |                                             | e miquoe da A     |
|                                                                        |                                          |                                             |                   |
|                                                                        |                                          |                                             |                   |
|                                                                        |                                          | silven Good (rain) Deteriors                |                   |
|                                                                        |                                          | A DESCE                                     |                   |
| 23                                                                     | ,                                        |                                             |                   |
| 2007                                                                   |                                          | MENT: High Regular (Loy                     |                   |
|                                                                        |                                          | Atterles ficting                            |                   |
|                                                                        |                                          | bred Flat Hip Mansard                       | ROOF Ridge (sam   |
|                                                                        |                                          | ona Dormer sandosis Balu                    | TOT 18WOT         |
|                                                                        |                                          | 4 Center (End                               | CHIMMEYS! (1) 2 3 |
| BIBLIOGRAPHY AND/OR REFE                                               | RENCE                                    | ATTACHMENTS: WI                             | STORIES 1638 4    |
|                                                                        |                                          |                                             |                   |
|                                                                        |                                          |                                             |                   |
|                                                                        |                                          |                                             |                   |
|                                                                        |                                          |                                             |                   |
|                                                                        | Rorrey                                   | Logista Virgogular Lientical                | Windows: Spicing( |
|                                                                        |                                          | hatara Gaores Cornernour                    | Comete: Wide Ti   |
| ogture from street                                                     |                                          |                                             |                   |
|                                                                        |                                          |                                             |                   |
| RESTRICTIONS                                                           | Recorder (17                             | 1 1                                         |                   |
| Original Owner:                                                        | FAFF 308                                 |                                             |                   |
| Deed Information: Book Number                                          | Page                                     |                                             | Registry of Deeds |