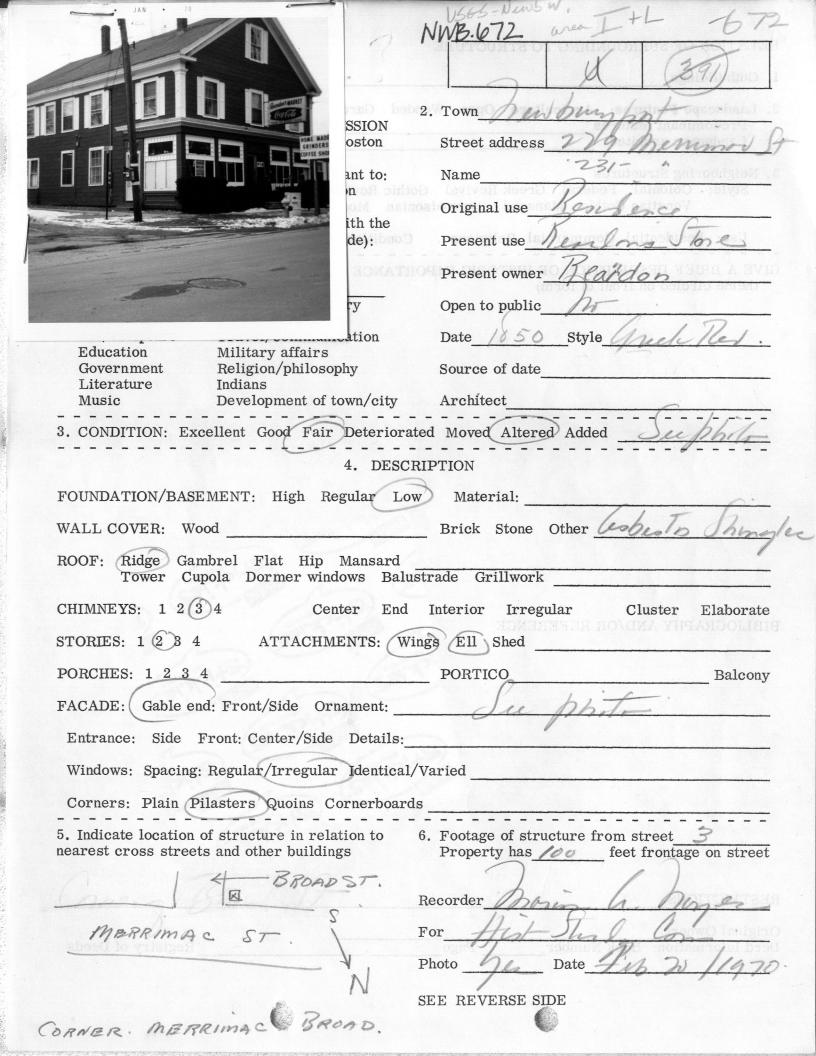

Year Constructed: C 1850

Architect(s):

Architectural Style(s): Greek Revival

Use(s): General Retail Store; Multiple Family Dwelling House;

Single Family Dwelling House

Significance: Architecture

Area(s): NWB.I: Merrimack Shipbuilding District NWB.L: Newburyport Historic District

| Outbuildings     Landscape Feature     Predominant feature     Landscape arch | atures                                            | oded Garden: Formal/Informa                            | FORM B ~ 8  MASSACHUSETTS   Olice of the Secre |
|-------------------------------------------------------------------------------|---------------------------------------------------|--------------------------------------------------------|------------------------------------------------|
| Venetia                                                                       |                                                   |                                                        | ombard Rom.                                    |
| GIVE A BRIEF DESC                                                             |                                                   | ORTANCE OF SITE (Refer and e                           | elaborate on                                   |
|                                                                               | Open to public                                    |                                                        |                                                |
|                                                                               | Date C Style                                      |                                                        | Architecture Art/sculpture                     |
|                                                                               |                                                   | Military affilits                                      |                                                |
|                                                                               |                                                   |                                                        | Government<br>Literature                       |
|                                                                               |                                                   |                                                        | olan7                                          |
|                                                                               | behild bereild bevold be                          |                                                        |                                                |
|                                                                               |                                                   |                                                        |                                                |
|                                                                               |                                                   |                                                        |                                                |
|                                                                               |                                                   |                                                        | VALL COVER: W                                  |
|                                                                               |                                                   |                                                        |                                                |
| luster Flaborate                                                              |                                                   |                                                        |                                                |
| BIBLIOGRAPHY AN                                                               |                                                   |                                                        |                                                |
|                                                                               |                                                   |                                                        |                                                |
|                                                                               |                                                   | nd: Front/Side Ornament:                               |                                                |
|                                                                               |                                                   |                                                        |                                                |
|                                                                               |                                                   |                                                        |                                                |
| W. Carlotte                                                                   | - bol and                                         |                                                        | Windows: Spacial                               |
|                                                                               |                                                   |                                                        |                                                |
|                                                                               | 6. Pootage of structure from a Property has 12 cm | of structure in relation to<br>its and other buildings |                                                |
| DESTRICTIONS                                                                  |                                                   | .7 2 4440 5                                            |                                                |
| RESTRICTIONSOriginal Owner:                                                   | Recorder Screen Co                                |                                                        |                                                |