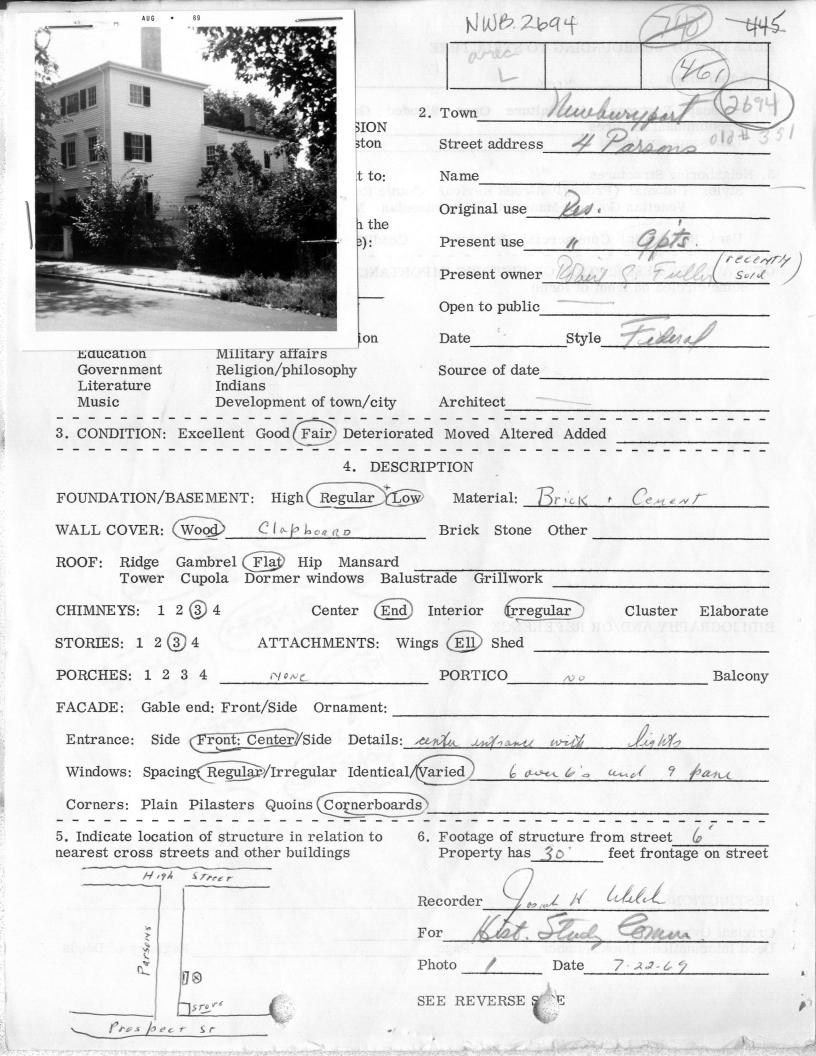

## **Scanned Record Cover Page**

Inventory No: NWB.2694

Historic Name: Cook, Thomas House

**Common Name:** 

Address: 2-4 Parsons St

City/Town: Newburyport

Village/Neighborhood:

**Local No:** 351; 21-44; AJ

Year Constructed: C 1809

Architect(s):

Architectural Style(s): Federal

Use(s): Multiple Family Dwelling House; Single Family Dwelling

House

Significance: Architecture; Social History

Area(s): NWB.L: Newburyport Historic District NWB.AJ: Parsons Streetscape

**Designation(s):** Nat'l Register District (8/2/1984)

The Massachusetts Historical Commission (MHC) has converted this paper record to digital format as part of ongoing projects to scan records of the Inventory of Historic Assets of the Commonwealth and National Register of Historic Places nominations for Massachusetts. Efforts are ongoing and not all inventory or National Register records related to this resource may be available in digital format at this time.