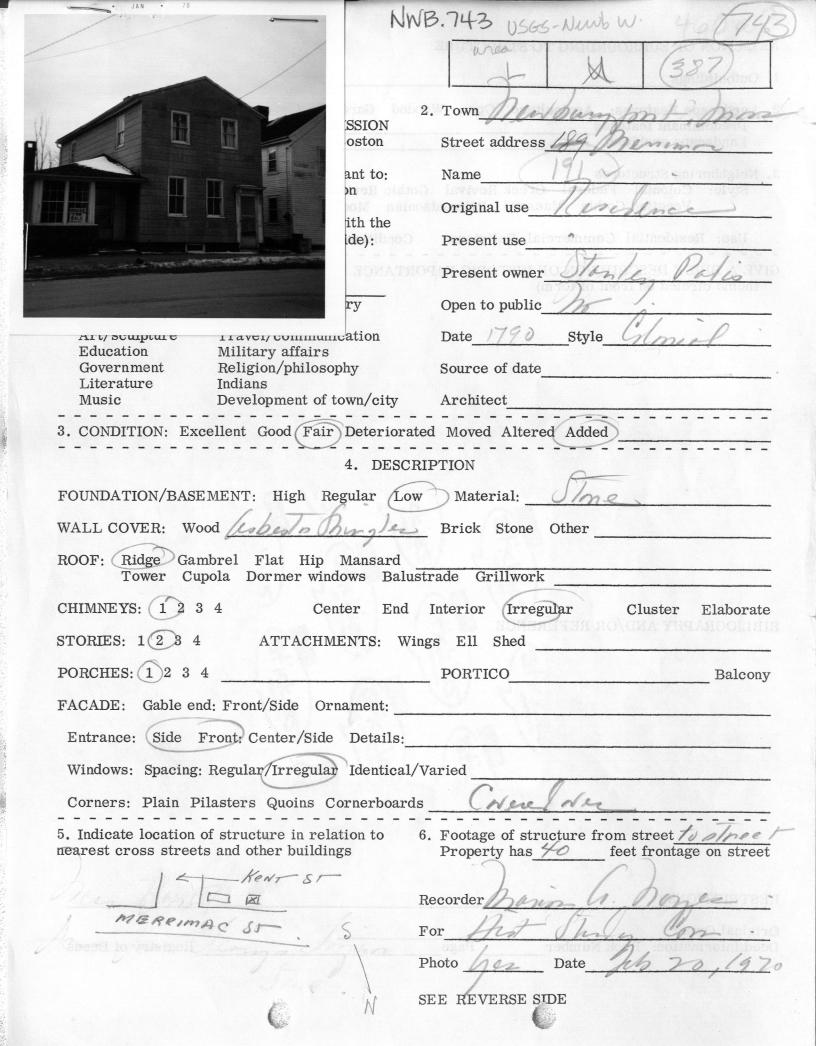

## **Scanned Record Cover Page**

Inventory No: NWB.743

**Historic Name:** 

**Common Name:** 

Address: 191 Merrimac St

City/Town: Newburyport

Village/Neighborhood:

**Local No:** 387; 54-17

Year Constructed: C 1800

Architect(s):

Architectural Style(s): Colonial

**Use(s):** Single Family Dwelling House

Significance: Architecture

Area(s): NWB.L: Newburyport Historic District

Designation(s): Nat'l Register District (8/2/1984)

| 2. Landscape Featu<br>Predominant fe<br>Landscape arch                              | atures                                                              | ded Garden: Formal/Informa                           | I<br>MASSACHUSETTS<br>Ondee of the Sector |
|-------------------------------------------------------------------------------------|---------------------------------------------------------------------|------------------------------------------------------|-------------------------------------------|
| 를 잃어버렸다면 있다면 하는 (CHECKET) 등 전에 가장하는 시간에 있다면 하는 것이 있습니다. 그는 사람이 되어 있다면 하는 것이 없는 것이다. | ictures<br>1 Federal Greek Revival Go<br>n Gothic Mansard Richardso | othic Revival Italian Villa Lo                       | ombard Rom.                               |
| Use: Residenti                                                                      | al Commercial Religious                                             |                                                      |                                           |
| GIVE A BRIEF DES<br>theme circled on                                                | CRIPTION OF HISTORIC IMPO                                           | Other                                                |                                           |
|                                                                                     |                                                                     |                                                      |                                           |
|                                                                                     | Date 77 8 Style                                                     |                                                      |                                           |
|                                                                                     |                                                                     |                                                      |                                           |
|                                                                                     |                                                                     |                                                      |                                           |
|                                                                                     | ted Move altered Added                                              |                                                      | H MOLEKINO DA                             |
|                                                                                     |                                                                     |                                                      |                                           |
|                                                                                     |                                                                     |                                                      |                                           |
|                                                                                     |                                                                     |                                                      | WALL COVERS W                             |
|                                                                                     |                                                                     | umbrel Fiat Hip Mansard<br>upola Dormer windows Balu |                                           |
| BIBLIOGRAPHY AN                                                                     | D/OR REFERENCE                                                      |                                                      | CHIMNEYS: 1 2 8                           |
|                                                                                     |                                                                     |                                                      |                                           |
|                                                                                     |                                                                     |                                                      |                                           |
|                                                                                     |                                                                     |                                                      |                                           |
|                                                                                     | -Beirre VV                                                          |                                                      |                                           |
|                                                                                     |                                                                     |                                                      |                                           |
|                                                                                     |                                                                     |                                                      |                                           |
|                                                                                     | 6. Footage of strugture from a Property hasfeetfeet                 |                                                      |                                           |
| RESTRICTIONS                                                                        |                                                                     |                                                      |                                           |
| Original Owner:                                                                     | Book Number Page                                                    |                                                      | Registry of Deeds                         |