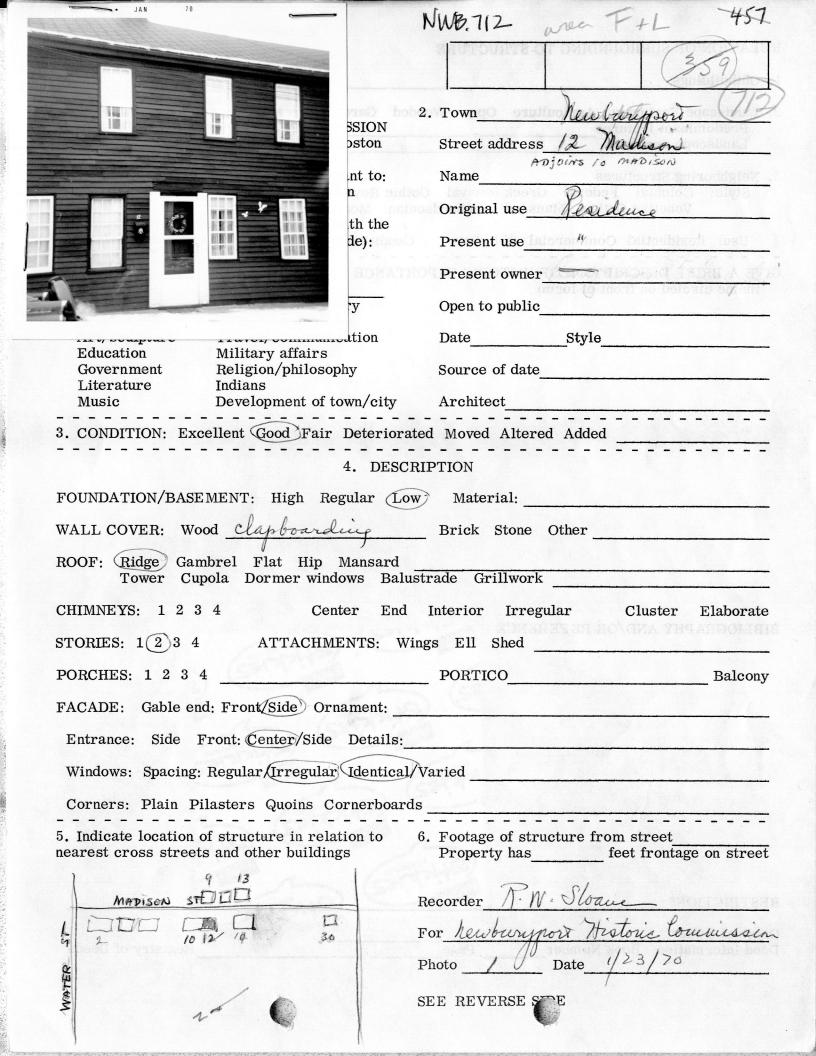

Year Constructed: R 1775

Architect(s):

Designation(s):

Architectural Style(s): Colonial

**Use(s):** Single Family Dwelling House

Significance: Architecture

Area(s): NWB.F: Joppa District

NWB.L: Newburyport Historic District

| Predominant feat<br>Landscape archit           |                                                     | etary, State House, Boston   | 1598 83 18 89IIIO           |
|------------------------------------------------|-----------------------------------------------------|------------------------------|-----------------------------|
| 3. Neighboring Struct Style: Colonial Venetian | Federal Greek Revival Got                           |                              | mbard Rom.                  |
|                                                |                                                     | onditions: Excellent Good Fa |                             |
| GIVE A BRIEF DESCI<br>theme circled on fi      | IN 10 전에 걸리 10 전 및 10 전 10 전 10 전 10 전 10 전 10 전 10 | Other                        |                             |
|                                                |                                                     |                              | Agriculture<br>Arcidtecture |
|                                                |                                                     |                              |                             |
|                                                |                                                     |                              |                             |
|                                                |                                                     |                              |                             |
|                                                |                                                     |                              |                             |
|                                                |                                                     | 4. DESC                      |                             |
|                                                |                                                     |                              |                             |
|                                                |                                                     |                              | VALL COVER \                |
|                                                |                                                     |                              |                             |
| BIBLIOGRAPHY AND                               | OR REFERENCE                                        |                              |                             |
|                                                |                                                     |                              |                             |
|                                                |                                                     |                              |                             |
|                                                |                                                     |                              |                             |
|                                                |                                                     |                              |                             |
|                                                | berrevi                                             |                              |                             |
|                                                |                                                     |                              | nusie refundo               |
|                                                | 6. Footage of structure from<br>Property has        |                              |                             |
|                                                |                                                     |                              |                             |