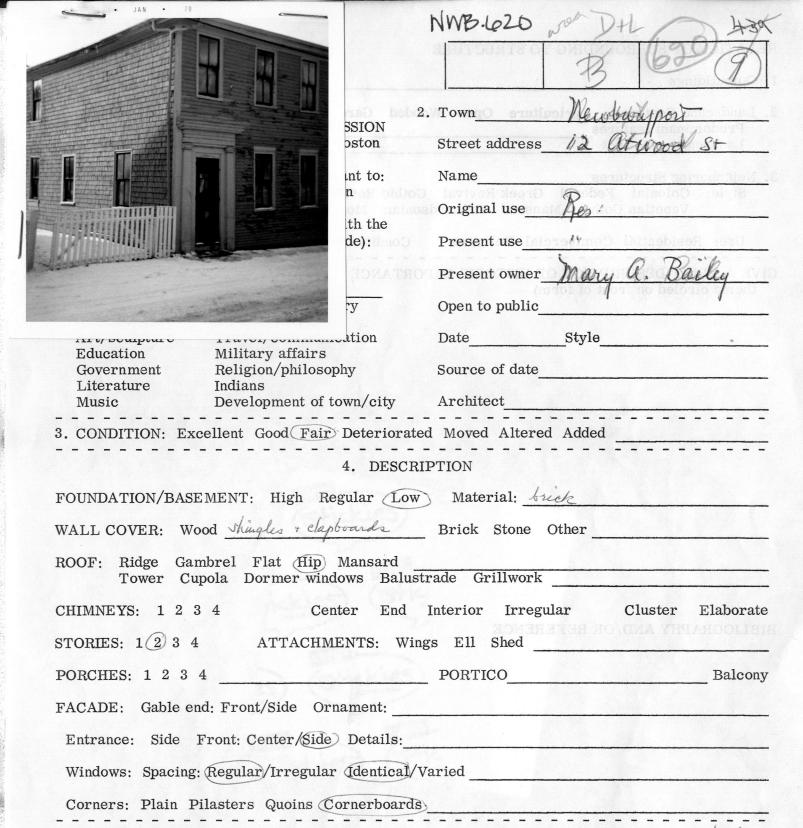

## **Scanned Record Cover Page**

Inventory No: NWB.620

**Historic Name:** 

**Common Name:** 

Address: 12 Atwood St

City/Town: Newburyport

Village/Neighborhood:

**Local No:** 439; 19-15

Year Constructed: R 1790

Architect(s):

Architectural Style(s): Federal

**Use(s):** Single Family Dwelling House

Significance: Architecture

Area(s): NWB.D: South End District

NWB.L: Newburyport Historic District

**Designation(s):** Nat'l Register District (8/2/1984)

The Massachusetts Historical Commission (MHC) has converted this paper record to digital format as part of ongoing projects to scan records of the Inventory of Historic Assets of the Commonwealth and National Register of Historic Places nominations for Massachusetts. Efforts are ongoing and not all inventory or National Register records related to this resource may be available in digital format at this time.