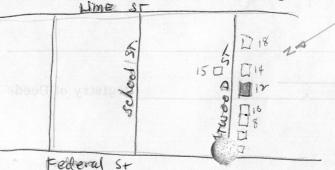

nearest cross streets and other buildings

5. Indicate location of structure in relation to 6. Footage of structure from street 2 2 Property has /4' feet frontage on street

> Recorder RW Sloane For Kenburyport Historic Commission Date 1/23/70