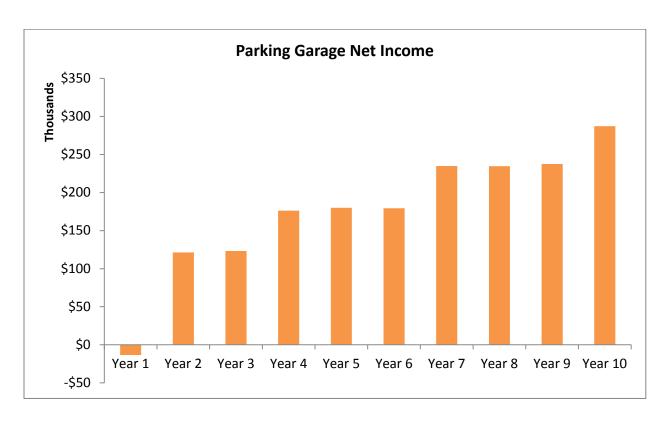

4/2/2018 11:26 AM

**Investments in Downtown Improvements** 

| <u>Revenue</u>          |                    |             |               |             |               |            |         |         |          |          |          |          |
|-------------------------|--------------------|-------------|---------------|-------------|---------------|------------|---------|---------|----------|----------|----------|----------|
| Transient Parkers       | % Filled           |             | Year 1        | Year 2      | Year 3        | Year 4     | Year 5  | Year 6  | Year 7   | Year 8   | Year 9   | Year 10  |
| Fall                    | 50%                | 88          | 27,324        | 55,377      | 56,105        | 68,310     | 69,221  | 70,132  | 81,972   | 83,065   | 84,158   | 95,634   |
| Winter                  | 15%                | 88          | 8,197         | 16,613      | 16,832        | 20,493     | 20,766  | 21,039  | 24,592   | 24,919   | 25,247   | 28,690   |
| Spring                  | 50%                | 89          | 27,635        | 56,006      | 56,743        | 69,086     | 70,007  | 70,929  | 82,904   | 84,009   | 85,114   | 96,721   |
| Summer                  | 75%                | 81          | 37,726        | 76,458      | 77,464        | 94,314     | 95,572  | 96,829  | 113,177  | 114,686  | 116,195  | 132,040  |
| Special Events          | 100%               | 14          | 11,592        | 46,368      | 46,368        | 57,960     | 57,960  | 57,960  | 69,552   | 69,552   | 69,552   | 81,144   |
| <b>Total Transient</b>  |                    |             | 112,473       | 250,821     | 253,511       | 310,164    | 313,526 | 316,889 | 372,196  | 376,232  | 380,267  | 434,229  |
| (Assumes 8 hours per fi | illed stall per    | r 24 hour p | eriod; Year 1 | 50% revenue | during rampir | ng period) |         |         |          |          |          |          |
| Max Rate                |                    |             | \$12.00       | \$12.00     | \$12.00       | \$15.00    | \$15.00 | \$15.00 | \$18.00  | \$18.00  | \$18.00  | \$21.00  |
| Hourly Rate             |                    |             | \$1.00        | \$1.00      | \$1.00        | \$1.25     | \$1.25  | \$1.25  | \$1.50   | \$1.50   | \$1.50   | \$1.75   |
| Special Event Rate      |                    |             | \$1.00        | \$2.00      | \$2.00        | \$2.50     | \$2.50  | \$2.50  | \$3.00   | \$3.00   | \$3.00   | \$3.50   |
| Demand Factor           |                    |             | 0.75          | 0.76        | 0.77          | 0.75       | 0.76    | 0.77    | 0.75     | 0.76     | 0.77     | 0.75     |
| Monthly Passes          | Count              |             |               |             |               |            |         |         |          |          |          |          |
| Resident                | 20                 |             | 14,400        | 14,400      | 15,600        | 15,600     | 18,000  | 18,000  | 20,400   | 20,400   | 21,600   | 21,600   |
| Regular                 | 20                 |             | 19,200        | 19,200      | 21,000        | 21,000     | 22,800  | 22,800  | 24,600   | 24,600   | 26,400   | 26,400   |
| Total Monthly Passe     | es                 |             | 33,600        | 33,600      | 36,600        | 36,600     | 40,800  | 40,800  | 45,000   | 45,000   | 48,000   | 48,000   |
| Resident Rate (Garag    | ge)                |             | \$60.00       | \$60.00     | \$65.00       | \$65.00    | \$75.00 | \$75.00 | \$85.00  | \$85.00  | \$90.00  | \$90.00  |
| Regular Rate (Garage    | e)                 |             | \$80.00       | \$80.00     | \$87.50       | \$87.50    | \$95.00 | \$95.00 | \$102.50 | \$102.50 | \$110.00 | \$110.00 |
| Total Revenue           |                    |             | 146,073       | 284,421     | 290,111       | 346,764    | 354,326 | 357,689 | 417,196  | 421,232  | 428,267  | 482,229  |
| Per Stall Revenue       |                    |             | 706           | 1,374       | 1,402         | 1,675      | 1,712   | 1,728   | 2,015    | 2,035    | 2,069    | 2,330    |
| Expense                 |                    |             |               |             |               |            |         |         |          |          |          |          |
| Personnel (1.5 FTE @    | <b>2</b> \$60,000) | )           | 30,000        | 31,071      | 32,155        | 33,271     | 34,412  | 35,586  | 36,796   | 38,047   | 39,337   | 40,670   |
| Benefits                | ,                  | •           | 18,204        | 18,568      | 18,939        | 19,316     | 19,699  | 20,089  | 20,487   | 20,892   | 21,306   | 21,728   |
| LPR System/Kiosks       |                    |             | 60,000        | 61,200      | 62,424        | 63,666     | 64,927  | 66,212  | 67,523   | 68,860   | 70,224   | 71,614   |
| Telephone               |                    |             | 300           | 306         | 312           | 318        | 325     | 331     | 338      | 344      | 351      | 358      |
| Cleaning                |                    |             | 500           | 510         | 520           | 531        | 541     | 552     | 563      | 574      | 585      | 597      |
| Security                |                    |             | 10,000        | 10,200      | 10,404        | 10,611     | 10,821  | 11,035  | 11,254   | 11,477   | 11,704   | 11,936   |
| Utilities               |                    |             | 10,000        | 10,200      | 10,404        | 10,611     | 10,821  | 11,035  | 11,254   | 11,477   | 11,704   | 11,936   |
| Repairs-Structure       |                    |             | 5,000         | 5,100       | 5,202         | 5,306      | 5,411   | 5,518   | 5,627    | 5,738    | 5,852    | 5,968    |
| Repairs-Elevator        |                    |             | 10,000        | 10,200      | 10,404        | 10,611     | 10,821  | 11,035  | 11,254   | 11,477   | 11,704   | 11,936   |
| Repairs-Parking         |                    |             | 10,000        | 10,200      | 10,404        | 10,611     | 10,821  | 11,035  | 11,254   | 11,477   | 11,704   | 11,936   |
| Materials               |                    |             | 4,000         | 4,080       | 4,162         | 4,244      | 4,328   | 4,414   | 4,502    | 4,591    | 4,682    | 4,774    |
| Janitorial Supplies     |                    |             | 900           | 918         | 936           | 955        | 974     | 993     | 1,013    | 1,033    | 1,053    | 1,074    |
| Other                   |                    |             | 500           | 510         | 520           | 531        | 541     | 552     | 563      | 574      | 585      | 597      |
| Total Expense           |                    |             | 159,404       | 163,063     | 166,787       | 170,582    | 174,442 | 178,388 | 182,426  | 186,560  | 190,791  | 195,123  |
| Hourly Labor Costs      |                    |             |               | 3.6%        | 3.5%          | 3.5%       | 3.4%    | 3.4%    | 3.4%     | 3.4%     | 3.4%     | 3.4%     |
| Date - Inflation        |                    |             |               | 0.00/       | 0.00/         | 0.00/      | 0.00/   | 2.00/   | 2.00/    | 2.00/    | 2.0%     | 2.00/    |
| Price Inflation         |                    |             |               | 2.0%        | 2.0%          | 2.0%       | 2.0%    | 2.0%    | 2.0%     | 2.0%     | 2.0%     | 2.0%     |