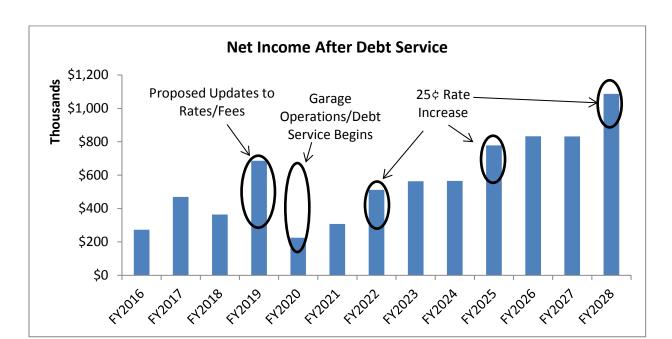

### Updated April 2, 2018

| a                                   |                |                |                  | _                | -                | p <u>_</u> ,     | <del>-</del>     |                  |                  |                  |                  |                  |                  |
|-------------------------------------|----------------|----------------|------------------|------------------|------------------|------------------|------------------|------------------|------------------|------------------|------------------|------------------|------------------|
|                                     | Actual FY2016  | Actual FY2017  | Estimated FY2018 | Projected FY2019 | Projected FY2020 | Projected FY2021 | Projected FY2022 | Projected FY2023 | Projected FY2024 | Projected FY2025 | Projected FY2026 | Projected FY2027 | Projected FY2028 |
| <u>Expenses</u>                     |                |                |                  |                  |                  |                  |                  |                  |                  |                  |                  |                  |                  |
| Personnel Services <sup>(1)</sup>   | 122,637        | 131,497        | 136,309          | 141,176          | 146,103          | 151,172          | 156,358          | 161,689          | 167,187          | 172,871          | 178,731          | 184,790          | 191,055          |
| Purchase of Services <sup>(2)</sup> | 151,031        | 136,853        | 139,562          | 142,354          | 145,201          | 148,090          | 151,022          | 154,013          | 157,062          | 160,172          | 163,343          | 166,578          | 169,876          |
| Waterfront Trust Agreement          | 34,250         | 70,000         | 70,000           | 70,000           | 70,000           | 70,000           | 70,000           | 70,000           | 70,000           | 70,000           | 70,000           | 70,000           | 70,000           |
| Garage Operations <sup>(3)</sup>    | 0              | 0              | 0                | 0                | 159,404          | 163,063          | 166,787          | 170,582          | 174,442          | 178,388          | 182,426          | 186,560          | 190,791          |
| R/E Taxes 90 Pleasant St. (4)       | 0              | 0              | 11,013           | 11,288           | 11,570           | 11,859           | 12,156           | 12,460           | 12,771           | 13,091           | 13,418           | 13,753           | 14,097           |
| Total Expenses                      | 307,918        | 338,349        | 356,884          | 364,817          | 532,277          | 544,185          | 556,323          | 568,744          | 581,462          | 594,522          | 607,918          | 621,681          | 635,818          |
| Expense Assumptions                 |                |                |                  |                  |                  |                  |                  |                  |                  |                  |                  |                  |                  |
| Hourly Labor Costs <sup>(5)</sup>   | 3.0%           | 3.6%           | 3.7%             | 3.6%             | 3.5%             | 3.5%             | 3.4%             | 3.4%             | 3.4%             | 3.4%             | 3.4%             | 3.4%             | 3.4%             |
| Price Inflation <sup>(6)</sup>      | 1.5%           | 2.0%           | 2.0%             | 2.0%             | 2.0%             | 2.0%             | 2.0%             | 2.0%             | 2.0%             | 2.0%             | 2.0%             | 2.0%             | 2.0%             |
| Net Operating Income                | <u>273,135</u> | <u>470,092</u> | 363,827          | 894,979          | <u>819,409</u>   | <u>891,667</u>   | 1,094,404        | <u>1,148,457</u> | <u>1,153,123</u> | 1,365,977        | 1,423,414        | 1,425,012        | 1,642,703        |
| Debt Service <sup>(7)</sup>         | 0              | 0              | 0                | 0                | 395,496          | 395,496          | 395,496          | 395,496          | 395,496          | 395,496          | 395,496          | 395,496          | 395,496          |
| Maintenance Fund <sup>(8)</sup>     | 0              | 0              | 0                | 120,000          | 122,400          | 124,836          | 127,308          | 129,828          | 132,399          | 135,020          | 137,694          | 140,420          | 143,200          |
| Net Income                          | 273,135        | 470,092        | 363,827          | 774,979          | 301,513          | 371,335          | 571,600          | 623,133          | 625,228          | 835,461          | 890,224          | 889,096          | 1,104,007        |
| Downtown Capital Improvements       | 55,905         | 120,676        | 100,000          | 300,000          | 350,000          | 400,000          | 450,000          | 500,000          | 500,000          | 600,000          | 800,000          | 900,000          | 1,000,000        |
| Ending Fund Balance                 | 602,440        | 951,855        | 1,215,683        | 1,690,662        | 1,642,175        | 1,613,510        | 1,735,111        | 1,858,243        | 1,983,471        | 2,218,932        | 2,309,157        | 2,298,253        | 2,402,260        |