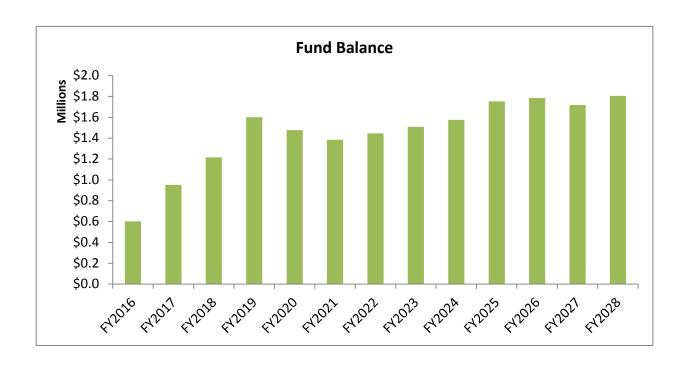

### Updated April 2, 2018

| a                                   |                |                |                  | _                | -                | p <u>_</u> ,     | <del>-</del>     |                  |                  |                  |                  |                  |                  |
|-------------------------------------|----------------|----------------|------------------|------------------|------------------|------------------|------------------|------------------|------------------|------------------|------------------|------------------|------------------|
|                                     | Actual FY2016  | Actual FY2017  | Estimated FY2018 | Projected FY2019 | Projected FY2020 | Projected FY2021 | Projected FY2022 | Projected FY2023 | Projected FY2024 | Projected FY2025 | Projected FY2026 | Projected FY2027 | Projected FY2028 |
| <u>Expenses</u>                     |                |                |                  |                  |                  |                  |                  |                  |                  |                  |                  |                  |                  |
| Personnel Services <sup>(1)</sup>   | 122,637        | 131,497        | 136,309          | 141,176          | 146,103          | 151,172          | 156,358          | 161,689          | 167,187          | 172,871          | 178,731          | 184,790          | 191,055          |
| Purchase of Services <sup>(2)</sup> | 151,031        | 136,853        | 139,562          | 142,354          | 145,201          | 148,090          | 151,022          | 154,013          | 157,062          | 160,172          | 163,343          | 166,578          | 169,876          |
| Waterfront Trust Agreement          | 34,250         | 70,000         | 70,000           | 70,000           | 70,000           | 70,000           | 70,000           | 70,000           | 70,000           | 70,000           | 70,000           | 70,000           | 70,000           |
| Garage Operations <sup>(3)</sup>    | 0              | 0              | 0                | 0                | 159,404          | 163,063          | 166,787          | 170,582          | 174,442          | 178,388          | 182,426          | 186,560          | 190,791          |
| R/E Taxes 90 Pleasant St. (4)       | 0              | 0              | 11,013           | 11,288           | 11,570           | 11,859           | 12,156           | 12,460           | 12,771           | 13,091           | 13,418           | 13,753           | 14,097           |
| Total Expenses                      | 307,918        | 338,349        | 356,884          | 364,817          | 532,277          | 544,185          | 556,323          | 568,744          | 581,462          | 594,522          | 607,918          | 621,681          | 635,818          |
| Expense Assumptions                 |                |                |                  |                  |                  |                  |                  |                  |                  |                  |                  |                  |                  |
| Hourly Labor Costs <sup>(5)</sup>   | 3.0%           | 3.6%           | 3.7%             | 3.6%             | 3.5%             | 3.5%             | 3.4%             | 3.4%             | 3.4%             | 3.4%             | 3.4%             | 3.4%             | 3.4%             |
| Price Inflation <sup>(6)</sup>      | 1.5%           | 2.0%           | 2.0%             | 2.0%             | 2.0%             | 2.0%             | 2.0%             | 2.0%             | 2.0%             | 2.0%             | 2.0%             | 2.0%             | 2.0%             |
| Net Operating Income                | <u>273,135</u> | <u>470,092</u> | 363,827          | 894,979          | <u>819,409</u>   | <u>891,667</u>   | 1,094,404        | <u>1,148,457</u> | <u>1,153,123</u> | 1,365,977        | 1,423,414        | 1,425,012        | 1,642,703        |
| Debt Service <sup>(7)</sup>         | 0              | 0              | 0                | 0                | 395,496          | 395,496          | 395,496          | 395,496          | 395,496          | 395,496          | 395,496          | 395,496          | 395,496          |
| Maintenance Fund <sup>(8)</sup>     | 0              | 0              | 0                | 120,000          | 122,400          | 124,836          | 127,308          | 129,828          | 132,399          | 135,020          | 137,694          | 140,420          | 143,200          |
| Net Income                          | 273,135        | 470,092        | 363,827          | 774,979          | 301,513          | 371,335          | 571,600          | 623,133          | 625,228          | 835,461          | 890,224          | 889,096          | 1,104,007        |
| Downtown Capital Improvements       | 55,905         | 120,676        | 100,000          | 300,000          | 350,000          | 400,000          | 450,000          | 500,000          | 500,000          | 600,000          | 800,000          | 900,000          | 1,000,000        |
| Ending Fund Balance                 | 602,440        | 951,855        | 1,215,683        | 1,690,662        | 1,642,175        | 1,613,510        | 1,735,111        | 1,858,243        | 1,983,471        | 2,218,932        | 2,309,157        | 2,298,253        | 2,402,260        |