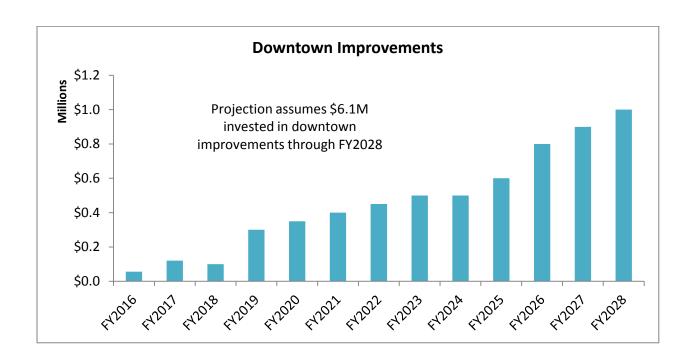

### Updated April 2, 2018

| a                                   |                |                |                  | _                | -                | p <u>_</u> ,     | <del>-</del>     |                  |                  |                  |                  |                  |                  |
|-------------------------------------|----------------|----------------|------------------|------------------|------------------|------------------|------------------|------------------|------------------|------------------|------------------|------------------|------------------|
|                                     | Actual FY2016  | Actual FY2017  | Estimated FY2018 | Projected FY2019 | Projected FY2020 | Projected FY2021 | Projected FY2022 | Projected FY2023 | Projected FY2024 | Projected FY2025 | Projected FY2026 | Projected FY2027 | Projected FY2028 |
| <u>Expenses</u>                     |                |                |                  |                  |                  |                  |                  |                  |                  |                  |                  |                  |                  |
| Personnel Services <sup>(1)</sup>   | 122,637        | 131,497        | 136,309          | 141,176          | 146,103          | 151,172          | 156,358          | 161,689          | 167,187          | 172,871          | 178,731          | 184,790          | 191,055          |
| Purchase of Services <sup>(2)</sup> | 151,031        | 136,853        | 139,562          | 142,354          | 145,201          | 148,090          | 151,022          | 154,013          | 157,062          | 160,172          | 163,343          | 166,578          | 169,876          |
| Waterfront Trust Agreement          | 34,250         | 70,000         | 70,000           | 70,000           | 70,000           | 70,000           | 70,000           | 70,000           | 70,000           | 70,000           | 70,000           | 70,000           | 70,000           |
| Garage Operations <sup>(3)</sup>    | 0              | 0              | 0                | 0                | 159,404          | 163,063          | 166,787          | 170,582          | 174,442          | 178,388          | 182,426          | 186,560          | 190,791          |
| R/E Taxes 90 Pleasant St. (4)       | 0              | 0              | 11,013           | 11,288           | 11,570           | 11,859           | 12,156           | 12,460           | 12,771           | 13,091           | 13,418           | 13,753           | 14,097           |
| Total Expenses                      | 307,918        | 338,349        | 356,884          | 364,817          | 532,277          | 544,185          | 556,323          | 568,744          | 581,462          | 594,522          | 607,918          | 621,681          | 635,818          |
| Expense Assumptions                 |                |                |                  |                  |                  |                  |                  |                  |                  |                  |                  |                  |                  |
| Hourly Labor Costs <sup>(5)</sup>   | 3.0%           | 3.6%           | 3.7%             | 3.6%             | 3.5%             | 3.5%             | 3.4%             | 3.4%             | 3.4%             | 3.4%             | 3.4%             | 3.4%             | 3.4%             |
| Price Inflation <sup>(6)</sup>      | 1.5%           | 2.0%           | 2.0%             | 2.0%             | 2.0%             | 2.0%             | 2.0%             | 2.0%             | 2.0%             | 2.0%             | 2.0%             | 2.0%             | 2.0%             |
| Net Operating Income                | <u>273,135</u> | <u>470,092</u> | 363,827          | 894,979          | <u>819,409</u>   | <u>891,667</u>   | 1,094,404        | <u>1,148,457</u> | <u>1,153,123</u> | 1,365,977        | 1,423,414        | 1,425,012        | 1,642,703        |
| Debt Service <sup>(7)</sup>         | 0              | 0              | 0                | 0                | 395,496          | 395,496          | 395,496          | 395,496          | 395,496          | 395,496          | 395,496          | 395,496          | 395,496          |
| Maintenance Fund <sup>(8)</sup>     | 0              | 0              | 0                | 120,000          | 122,400          | 124,836          | 127,308          | 129,828          | 132,399          | 135,020          | 137,694          | 140,420          | 143,200          |
| Net Income                          | 273,135        | 470,092        | 363,827          | 774,979          | 301,513          | 371,335          | 571,600          | 623,133          | 625,228          | 835,461          | 890,224          | 889,096          | 1,104,007        |
| Downtown Capital Improvements       | 55,905         | 120,676        | 100,000          | 300,000          | 350,000          | 400,000          | 450,000          | 500,000          | 500,000          | 600,000          | 800,000          | 900,000          | 1,000,000        |
| Ending Fund Balance                 | 602,440        | 951,855        | 1,215,683        | 1,690,662        | 1,642,175        | 1,613,510        | 1,735,111        | 1,858,243        | 1,983,471        | 2,218,932        | 2,309,157        | 2,298,253        | 2,402,260        |