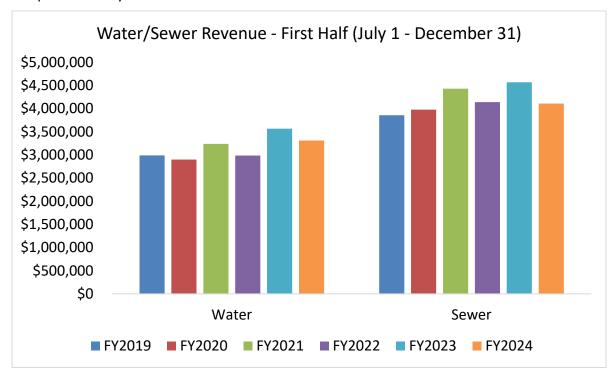

- Miscellaneous recurring revenue was up 125.9%, which fluctuates primarily due to the timing of receipts from participants in the intermunicipal agreement for Veterans Services, which comprises the majority of collections in this revenue center.
- The Water Fund was down 7.2% and the Sewer Fund was down 10.0%, however at this time last year, collections were up 19.4% and 10.3%, respectively for the two enterprise funds. Both funds surpassed 50.0% of estimated revenue and are anticipated to meet or exceed the FY2024 revenue estimates. For context, below is the first half water/sewer revenue for the past 6 fiscal years: