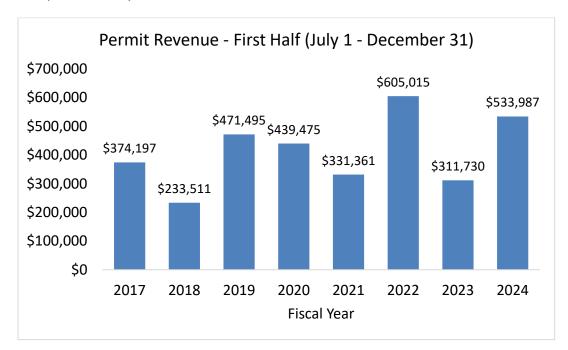

- Personal Property Tax collections were at 49.6% of the FY2023 estimate. Revenue is variable based on business activity; first half collections were down 8.7% year-over-year, however were up 10.5% from the first half of the year prior.
- Motor Vehicle Excise tax collections during the first half of the fiscal year predominantly comprise of taxes assessed on new vehicle purchases since tax bills on existing vehicles are not assessed until the end of February. For the first half of FY2024, collections were down 12.1% year-over-year, indicative of fewer vehicle transactions during that period compared to the first half of the year prior.
- Meals Excise Tax collections were up 3.1% primarily driven by higher pricing.
- Room Occupancy Excise Tax collections were up 22.8% due to an increased number of establishments, including short-term rental units.
- Fee collections down 44.0% due to a decrease in tax title receipts (1H tax title revenue for the past three years: FY22 \$29,726, FY23 \$83,008, FY24 \$72,667).
- Building permits were up 71.3% driven by an uptick in the value of alterations combined with new construction activity. For context, below is the first half building permit revenue for the past 8 fiscal years: