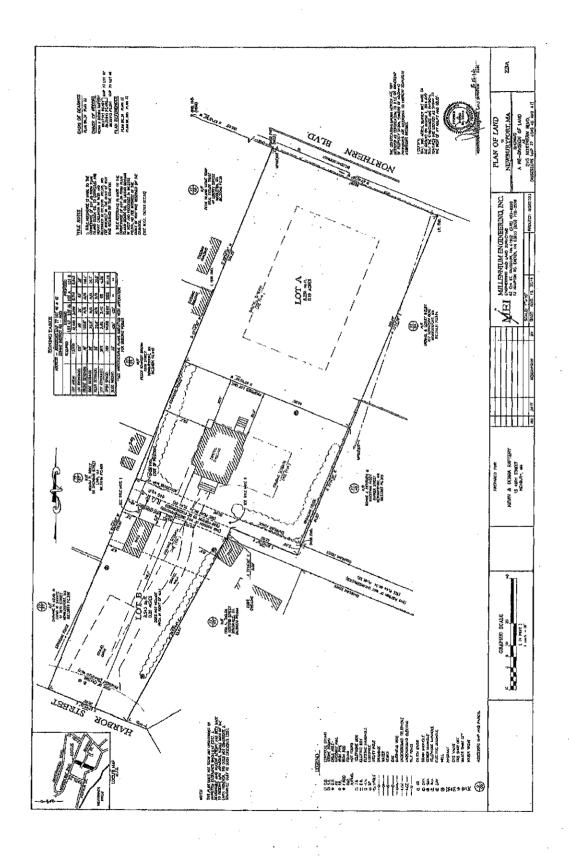

The purpose of the Public Hearing is as follows:

- 1. To hear testimony and comment from interested persons relative to the proposed permanent discontinuance (abandonment) of a portion of the Barker Street Right-of-Way. Said portion of the Right-of-Way is a vacant (unimproved) portion of the land (between 245 Northern Boulevard and 22 Harbor Street) as shown on a plan, a copy of which is on file with the City Clerk and Office of Planning & Development, entitled "Plan of Land in Newburyport, MA Showing a Re-Division of Land at 245 Northern Boulevard," prepared by Millennium Engineering, Inc., 62 Elm Street, Salisbury, MA 01982 and dated August 15, 2014.
- 2. To hear testimony and comment from interested persons relative to the proposed permanent discontinuance (abandonment) of a portion of the Harnch's Way Right-of-Way. Said portion of the Right-of-Way is a thin triangular-shaped sliver of land between the constructed portion of Harnch's Way and the adjacent "Famous Pizza" restaurant. Said portion of the Right-of-Way is shown on a plan, a copy of which is on file with the City Clerk and Office of Planning & Development, entitled "2 Ferry Road Discontinuance," prepared by DGT Survey Group North Shore, 18 Center Street, Newburyport, MA 01950 and dated October 12, 2012. This sliver of land (approximately 731 sq.f.t.) is currently used as parking for the "Famous Pizza" restaurant and contains a metal guardrail and subsurface utilities (sewer line).