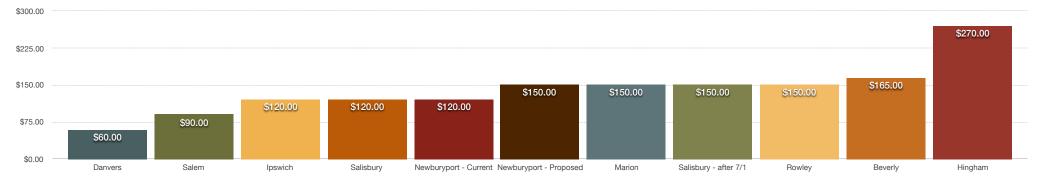

# 30 FT Boat

# **Waterways Permits**

| LOCATION               | PER FOOT | 30 FT BOAT | 50 FT BOAT | 75 FT BOAT | 100 FT BOAT |
|------------------------|----------|------------|------------|------------|-------------|
| Danvers                | \$2.00   | \$60.00    | \$100.00   | \$150.00   | \$200.00    |
| Salem                  | \$3.00   | \$90.00    | \$150.00   | \$225.00   | \$300.00    |
| Ipswich                | \$4.00   | \$120.00   | \$200.00   | \$300.00   | \$400.00    |
| Salisbury              | \$4.00   | \$120.00   | \$200.00   | \$300.00   | \$400.00    |
| Newburyport - Current  | \$4.00   | \$120.00   | \$200.00   | \$300.00   | \$400.00    |
| Newburyport - Proposed | \$5.00   | \$150.00   | \$250.00   | \$375.00   | \$500.00    |
| Marion                 | \$5.00   | \$150.00   | \$250.00   | \$375.00   | \$500.00    |
| Salisbury - after 7/1  | \$5.00   | \$150.00   | \$250.00   | \$375.00   | \$500.00    |
| Rowley                 | \$5.00   | \$150.00   | \$250.00   | \$375.00   | \$500.00    |
| Beverly                | \$5.50   | \$165.00   | \$275.00   | \$412.50   | \$550.00    |
| Hingham                | \$9.00   | \$270.00   | \$450.00   | \$675.00   | \$900.00    |

# We need to check these figures are still current.

Salisbury adds \$1 per foot to waterways permit for a mooring, with a \$25 minimum. Marion is \$70 + \$ per foot. Plymouth also has a \$50 fee in addition to price per foot.