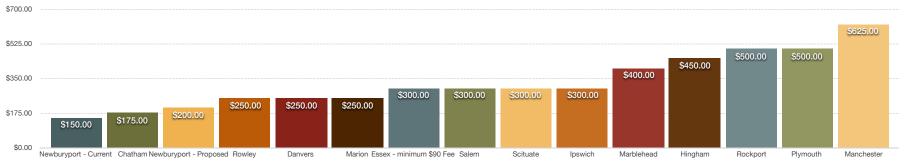

# **Waterways Permits**

| LOCATION               | PER FOOT | 30 FT BOAT | 50 FT BOAT | 75 FT BOAT | 100 FT BOAT |
|------------------------|----------|------------|------------|------------|-------------|
| Danvers                | \$2.00   | \$60.00    | \$100.00   | \$150.00   | \$200.00    |
| Salem                  | \$3.00   | \$90.00    | \$150.00   | \$225.00   | \$300.00    |
| Ipswich                | \$4.00   | \$120.00   | \$200.00   | \$300.00   | \$400.00    |
| Salisbury              | \$4.00   | \$120.00   | \$200.00   | \$300.00   | \$400.00    |
| Newburyport - Current  | \$4.00   | \$120.00   | \$200.00   | \$300.00   | \$400.00    |
| Newburyport - Proposed | \$5.00   | \$150.00   | \$250.00   | \$375.00   | \$500.00    |
| Marion                 | \$5.00   | \$150.00   | \$250.00   | \$375.00   | \$500.00    |
| Salisbury - after 7/1  | \$5.00   | \$150.00   | \$250.00   | \$375.00   | \$500.00    |
| Rowley                 | \$5.00   | \$150.00   | \$250.00   | \$375.00   | \$500.00    |
| Beverly                | \$5.50   | \$165.00   | \$275.00   | \$412.50   | \$550.00    |
| Hingham                | \$9.00   | \$270.00   | \$450.00   | \$675.00   | \$900.00    |

### Price Per Foot

# 30 FT Boat

### 75 FT Boat

### 100 FT Boat

# We need to check these figures are still current.

Salisbury adds \$1 per foot to waterways permit for a mooring, with a \$25 minimum. Marion is \$70 + \$ per foot. Plymouth also has a \$50 fee in addition to price per foot.