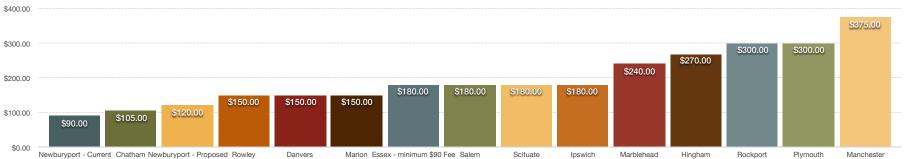

### Moorings

| LOCATION                 | PRICE PER FOOT | 30 FT BOAT | 50 FT BOAT | 75 FT BOAT | 100 FT BOAT |
|--------------------------|----------------|------------|------------|------------|-------------|
| Newburyport - Current    | \$3.00         | \$90.00    | \$150.00   | \$225.00   | \$300.00    |
| Chatham                  | \$3.50         | \$105.00   | \$175.00   | \$262.50   | \$350.00    |
| Newburyport - Proposed   | \$4.00         | \$120.00   | \$200.00   | \$300.00   | \$400.00    |
| Rowley                   | \$5.00         | \$150.00   | \$250.00   | \$375.00   | \$500.00    |
| Danvers                  | \$5.00         | \$150.00   | \$250.00   | \$375.00   | \$500.00    |
| Marion                   | \$5.00         | \$150.00   | \$250.00   | \$375.00   | \$500.00    |
| Essex - minimum \$90 Fee | \$6.00         | \$180.00   | \$300.00   | \$450.00   | \$600.00    |
| Salem                    | \$6.00         | \$180.00   | \$300.00   | \$450.00   | \$600.00    |
| Scituate                 | \$6.00         | \$180.00   | \$300.00   | \$450.00   | \$600.00    |
| Ipswich                  | \$6.00         | \$180.00   | \$300.00   | \$450.00   | \$600.00    |
| Marblehead               | \$8.00         | \$240.00   | \$400.00   | \$600.00   | \$800.00    |
| Hingham                  | \$9.00         | \$270.00   | \$450.00   | \$675.00   | \$900.00    |
| Rockport                 | \$10.00        | \$300.00   | \$500.00   | \$750.00   | \$1,000.00  |
| Plymouth                 | \$10.00        | \$300.00   | \$500.00   | \$750.00   | \$1,000.00  |
| Manchester               | \$12.50        | \$375.00   | \$625.00   | \$937.50   | \$1,250.00  |

#### 75 Foot Boat