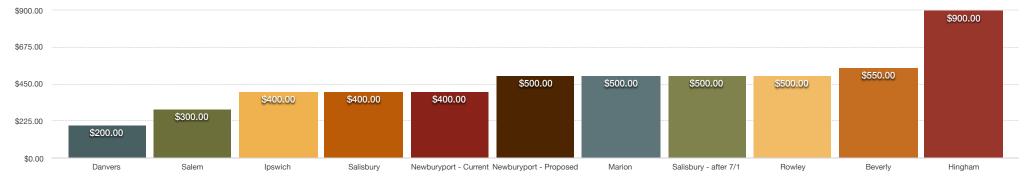

# **Waterways Permits**

| LOCATION               | PER FOOT | 30 FT BOAT | 50 FT BOAT | 75 FT BOAT | 100 FT BOAT |
|------------------------|----------|------------|------------|------------|-------------|
| Danvers                | \$2.00   | \$60.00    | \$100.00   | \$150.00   | \$200.00    |
| Salem                  | \$3.00   | \$90.00    | \$150.00   | \$225.00   | \$300.00    |
| Ipswich                | \$4.00   | \$120.00   | \$200.00   | \$300.00   | \$400.00    |
| Salisbury              | \$4.00   | \$120.00   | \$200.00   | \$300.00   | \$400.00    |
| Newburyport - Current  | \$4.00   | \$120.00   | \$200.00   | \$300.00   | \$400.00    |
| Newburyport - Proposed | \$5.00   | \$150.00   | \$250.00   | \$375.00   | \$500.00    |
| Marion                 | \$5.00   | \$150.00   | \$250.00   | \$375.00   | \$500.00    |
| Salisbury - after 7/1  | \$5.00   | \$150.00   | \$250.00   | \$375.00   | \$500.00    |
| Rowley                 | \$5.00   | \$150.00   | \$250.00   | \$375.00   | \$500.00    |
| Beverly                | \$5.50   | \$165.00   | \$275.00   | \$412.50   | \$550.00    |
| Hingham                | \$9.00   | \$270.00   | \$450.00   | \$675.00   | \$900.00    |

# 30 FT Boat