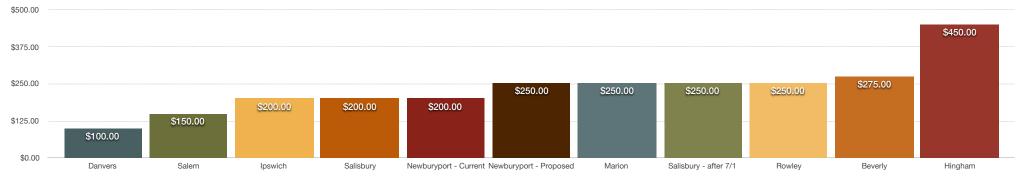

### 75 FT Boat

# **Waterways Permits**

| LOCATION               | PER FOOT | 30 FT BOAT | 50 FT BOAT | 75 FT BOAT | 100 FT BOAT |
|------------------------|----------|------------|------------|------------|-------------|
| Danvers                | \$2.00   | \$60.00    | \$100.00   | \$150.00   | \$200.00    |
| Salem                  | \$3.00   | \$90.00    | \$150.00   | \$225.00   | \$300.00    |
| Ipswich                | \$4.00   | \$120.00   | \$200.00   | \$300.00   | \$400.00    |
| Salisbury              | \$4.00   | \$120.00   | \$200.00   | \$300.00   | \$400.00    |
| Newburyport - Current  | \$4.00   | \$120.00   | \$200.00   | \$300.00   | \$400.00    |
| Newburyport - Proposed | \$5.00   | \$150.00   | \$250.00   | \$375.00   | \$500.00    |
| Marion                 | \$5.00   | \$150.00   | \$250.00   | \$375.00   | \$500.00    |
| Salisbury - after 7/1  | \$5.00   | \$150.00   | \$250.00   | \$375.00   | \$500.00    |
| Rowley                 | \$5.00   | \$150.00   | \$250.00   | \$375.00   | \$500.00    |
| Beverly                | \$5.50   | \$165.00   | \$275.00   | \$412.50   | \$550.00    |
| Hingham                | \$9.00   | \$270.00   | \$450.00   | \$675.00   | \$900.00    |

# We need to check these figures are still current.

Salisbury adds \$1 per foot to waterways permit for a mooring, with a \$25 minimum. Marion is \$70 + \$ per foot. Plymouth also has a \$50 fee in addition to price per foot.