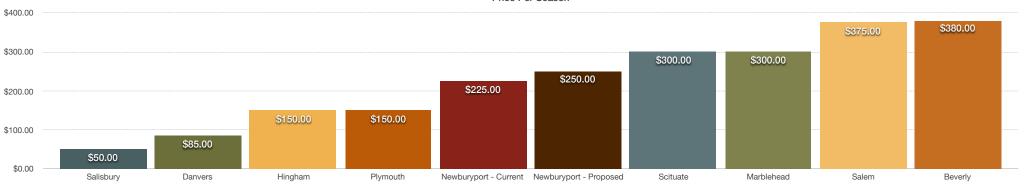

# **Dinghy Dock Permits**

| LOCATION               | PER SEASON |
|------------------------|------------|
| Salisbury              | \$50.00    |
| Danvers                | \$85.00    |
| Hingham                | \$150.00   |
| Plymouth               | \$150.00   |
| Newburyport - Current  | \$225.00   |
| Newburyport - Proposed | \$250.00   |
| Scituate               | \$300.00   |
| Marblehead             | \$300.00   |
| Salem                  | \$375.00   |
| Beverly                | \$380.00   |

### Price Per Season