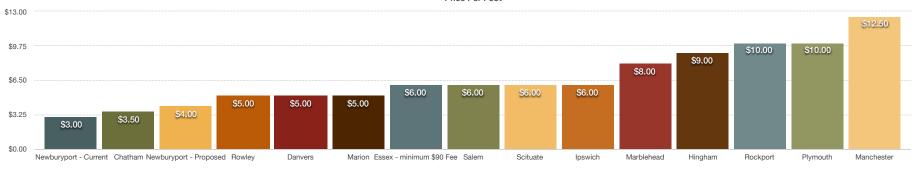

### Moorings

| LOCATION                 | PRICE PER FOOT | 30 FT BOAT | 50 FT BOAT | 75 FT BOAT | 100 FT BOAT |
|--------------------------|----------------|------------|------------|------------|-------------|
| Newburyport - Current    | \$3.00         | \$90.00    | \$150.00   | \$225.00   | \$300.00    |
| Chatham                  | \$3.50         | \$105.00   | \$175.00   | \$262.50   | \$350.00    |
| Newburyport - Proposed   | \$4.00         | \$120.00   | \$200.00   | \$300.00   | \$400.00    |
| Rowley                   | \$5.00         | \$150.00   | \$250.00   | \$375.00   | \$500.00    |
| Danvers                  | \$5.00         | \$150.00   | \$250.00   | \$375.00   | \$500.00    |
| Marion                   | \$5.00         | \$150.00   | \$250.00   | \$375.00   | \$500.00    |
| Essex - minimum \$90 Fee | \$6.00         | \$180.00   | \$300.00   | \$450.00   | \$600.00    |
| Salem                    | \$6.00         | \$180.00   | \$300.00   | \$450.00   | \$600.00    |
| Scituate                 | \$6.00         | \$180.00   | \$300.00   | \$450.00   | \$600.00    |
| Ipswich                  | \$6.00         | \$180.00   | \$300.00   | \$450.00   | \$600.00    |
| Marblehead               | \$8.00         | \$240.00   | \$400.00   | \$600.00   | \$800.00    |
| Hingham                  | \$9.00         | \$270.00   | \$450.00   | \$675.00   | \$900.00    |
| Rockport                 | \$10.00        | \$300.00   | \$500.00   | \$750.00   | \$1,000.00  |
| Plymouth                 | \$10.00        | \$300.00   | \$500.00   | \$750.00   | \$1,000.00  |
| Manchester               | \$12.50        | \$375.00   | \$625.00   | \$937.50   | \$1,250.00  |

### Price Per Foot