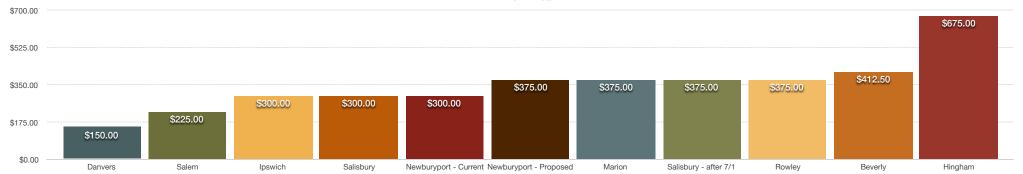

### 100 FT Boat

# **Waterways Permits**

| LOCATION               | PER FOOT | 30 FT BOAT | 50 FT BOAT | 75 FT BOAT | 100 FT BOAT |
|------------------------|----------|------------|------------|------------|-------------|
| Danvers                | \$2.00   | \$60.00    | \$100.00   | \$150.00   | \$200.00    |
| Salem                  | \$3.00   | \$90.00    | \$150.00   | \$225.00   | \$300.00    |
| Ipswich                | \$4.00   | \$120.00   | \$200.00   | \$300.00   | \$400.00    |
| Salisbury              | \$4.00   | \$120.00   | \$200.00   | \$300.00   | \$400.00    |
| Newburyport - Current  | \$4.00   | \$120.00   | \$200.00   | \$300.00   | \$400.00    |
| Newburyport - Proposed | \$5.00   | \$150.00   | \$250.00   | \$375.00   | \$500.00    |
| Marion                 | \$5.00   | \$150.00   | \$250.00   | \$375.00   | \$500.00    |
| Salisbury - after 7/1  | \$5.00   | \$150.00   | \$250.00   | \$375.00   | \$500.00    |
| Rowley                 | \$5.00   | \$150.00   | \$250.00   | \$375.00   | \$500.00    |
| Beverly                | \$5.50   | \$165.00   | \$275.00   | \$412.50   | \$550.00    |
| Hingham                | \$9.00   | \$270.00   | \$450.00   | \$675.00   | \$900.00    |

# We need to check these figures are still current.

Salisbury adds \$1 per foot to waterways permit for a mooring, with a \$25 minimum. Marion is \$70 + \$ per foot. Plymouth also has a \$50 fee in addition to price per foot.