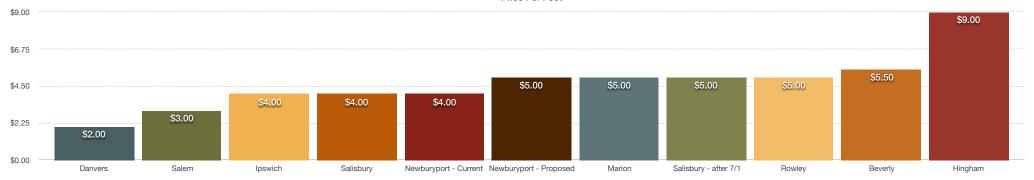

### Price Per Foot

# **Waterways Permits**

| LOCATION               | PER FOOT | 30 FT BOAT | 50 FT BOAT | 75 FT BOAT | 100 FT BOAT |
|------------------------|----------|------------|------------|------------|-------------|
| Danvers                | \$2.00   | \$60.00    | \$100.00   | \$150.00   | \$200.00    |
| Salem                  | \$3.00   | \$90.00    | \$150.00   | \$225.00   | \$300.00    |
| Ipswich                | \$4.00   | \$120.00   | \$200.00   | \$300.00   | \$400.00    |
| Salisbury              | \$4.00   | \$120.00   | \$200.00   | \$300.00   | \$400.00    |
| Newburyport - Current  | \$4.00   | \$120.00   | \$200.00   | \$300.00   | \$400.00    |
| Newburyport - Proposed | \$5.00   | \$150.00   | \$250.00   | \$375.00   | \$500.00    |
| Marion                 | \$5.00   | \$150.00   | \$250.00   | \$375.00   | \$500.00    |
| Salisbury - after 7/1  | \$5.00   | \$150.00   | \$250.00   | \$375.00   | \$500.00    |
| Rowley                 | \$5.00   | \$150.00   | \$250.00   | \$375.00   | \$500.00    |
| Beverly                | \$5.50   | \$165.00   | \$275.00   | \$412.50   | \$550.00    |
| Hingham                | \$9.00   | \$270.00   | \$450.00   | \$675.00   | \$900.00    |

# We need to check these figures are still current.

Salisbury adds \$1 per foot to waterways permit for a mooring, with a \$25 minimum. Marion is \$70 + \$ per foot. Plymouth also has a \$50 fee in addition to price per foot.