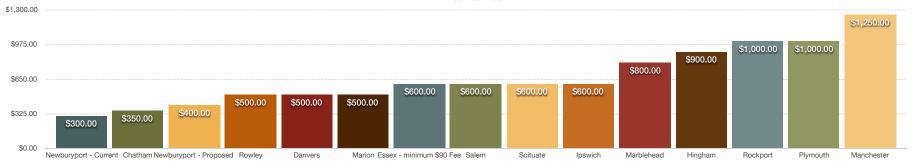

### Moorings

| LOCATION                 | PRICE PER FOOT | 30 FT BOAT | 50 FT BOAT | 75 FT BOAT | 100 FT BOAT |
|--------------------------|----------------|------------|------------|------------|-------------|
| Newburyport - Current    | \$3.00         | \$90.00    | \$150.00   | \$225.00   | \$300.00    |
| Chatham                  | \$3.50         | \$105.00   | \$175.00   | \$262.50   | \$350.00    |
| Newburyport - Proposed   | \$4.00         | \$120.00   | \$200.00   | \$300.00   | \$400.00    |
| Rowley                   | \$5.00         | \$150.00   | \$250.00   | \$375.00   | \$500.00    |
| Danvers                  | \$5.00         | \$150.00   | \$250.00   | \$375.00   | \$500.00    |
| Marion                   | \$5.00         | \$150.00   | \$250.00   | \$375.00   | \$500.00    |
| Essex - minimum \$90 Fee | \$6.00         | \$180.00   | \$300.00   | \$450.00   | \$600.00    |
| Salem                    | \$6.00         | \$180.00   | \$300.00   | \$450.00   | \$600.00    |
| Scituate                 | \$6.00         | \$180.00   | \$300.00   | \$450.00   | \$600.00    |
| Ipswich                  | \$6.00         | \$180.00   | \$300.00   | \$450.00   | \$600.00    |
| Marblehead               | \$8.00         | \$240.00   | \$400.00   | \$600.00   | \$800.00    |
| Hingham                  | \$9.00         | \$270.00   | \$450.00   | \$675.00   | \$900.00    |
| Rockport                 | \$10.00        | \$300.00   | \$500.00   | \$750.00   | \$1,000.00  |
| Plymouth                 | \$10.00        | \$300.00   | \$500.00   | \$750.00   | \$1,000.00  |
| Manchester               | \$12.50        | \$375.00   | \$625.00   | \$937.50   | \$1,250.00  |

### Price Per Foot

### 30 Foot Boat

#### 75 Foot Boat

#### 100 Foot Boat

NEW: We are implementing NO-CHARGE dinghy tie up at the central waterfront for permit holders up to 3 hours.