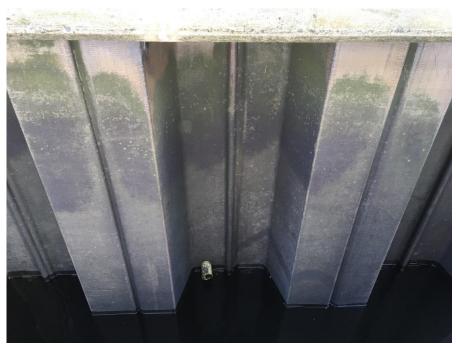

### Newburyport Central Waterfront Bulkhead Existing Conditions 2021 – Repaired Transportation Dock Section of Bulkhead

FRP sheet piles with concrete infill, and new mooring pilings