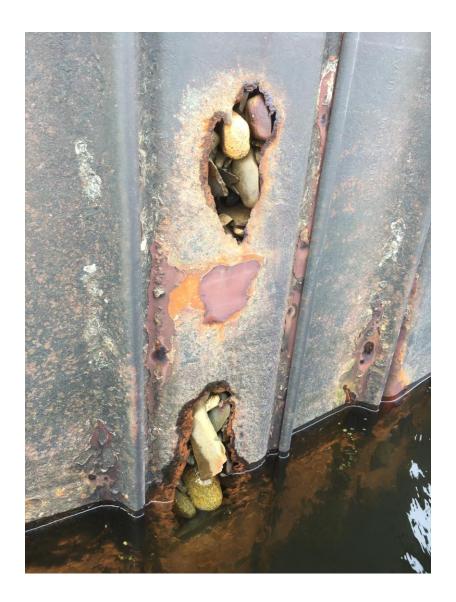

## **Newburyport Central Waterfront Bulkhead Existing Conditions – Center Embayment**

Splash zone steel section loss - loss of fill behind bulkhead

## Newburyport Central Waterfront Bulkhead Existing Conditions – Center Embayment

Splash zone steel section loss - loss of fill behind bulkhead