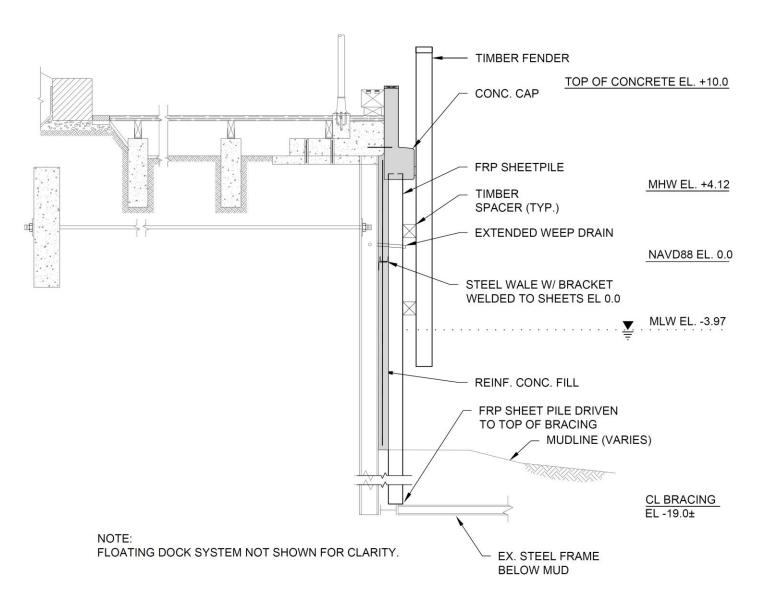

### Newburyport Central Waterfront Bulkhead Repair Typical Section

CP-103 SCALE: 1/4" = 1'-0"