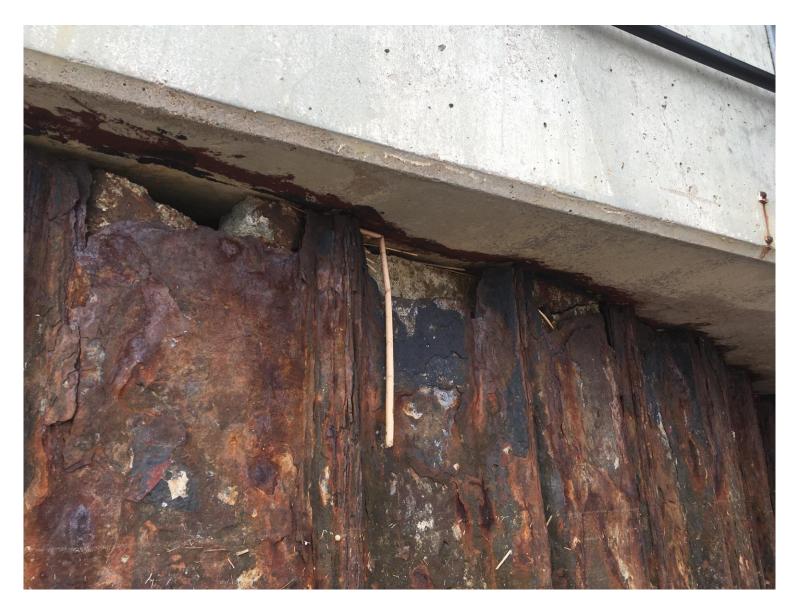

### Newburyport Central Waterfront Bulkhead Existing Conditions – Steel Cells - East Bulkhead

**2013** typical conditions: corroding weep hole

2021 typical conditions: enlarged weep hole

## Newburyport Central Waterfront Bulkhead Existing Conditions – Steel Cells - East Bulkhead

Spring 2021 Spring 2021