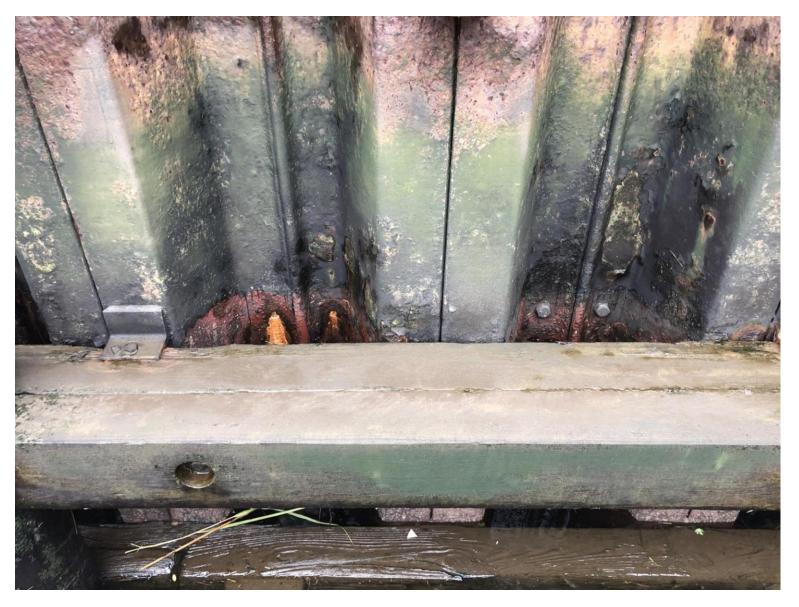

## **Newburyport Central Waterfront Bulkhead Existing Conditions – Center Embayment**

Failing Tie Back Anchor Bolts – Structural Concern

# **Newburyport Central Waterfront Bulkhead Existing Conditions – Center Embayment**

Failing Tie Back Anchor Bolts – Structural Concern