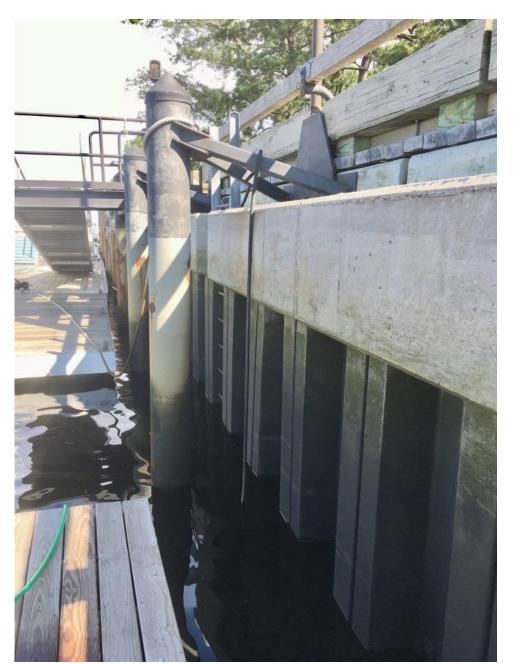

### Newburyport Central Waterfront Bulkhead Existing Conditions 2021 – Repaired Transportation Dock Section of Bulkhead

FRP sheet piles with concrete infill, and new mooring pilings