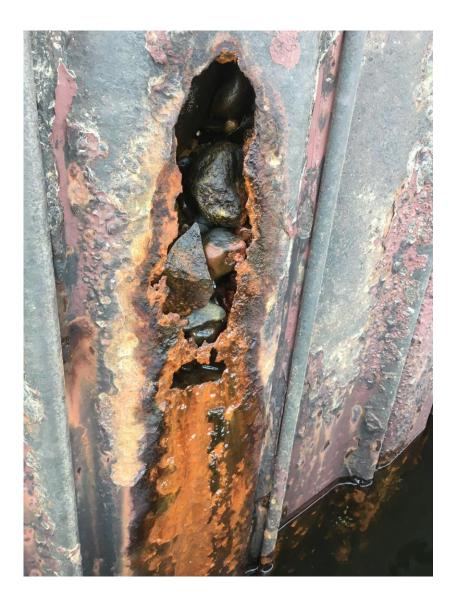

## **Newburyport Central Waterfront Bulkhead Existing Conditions – Center Embayment**

Splash zone steel section loss - loss of fill behind bulkhead

## Newburyport Central Waterfront Bulkhead Existing Conditions – Center Embayment

Splash zone steel section loss - loss of fill behind bulkhead