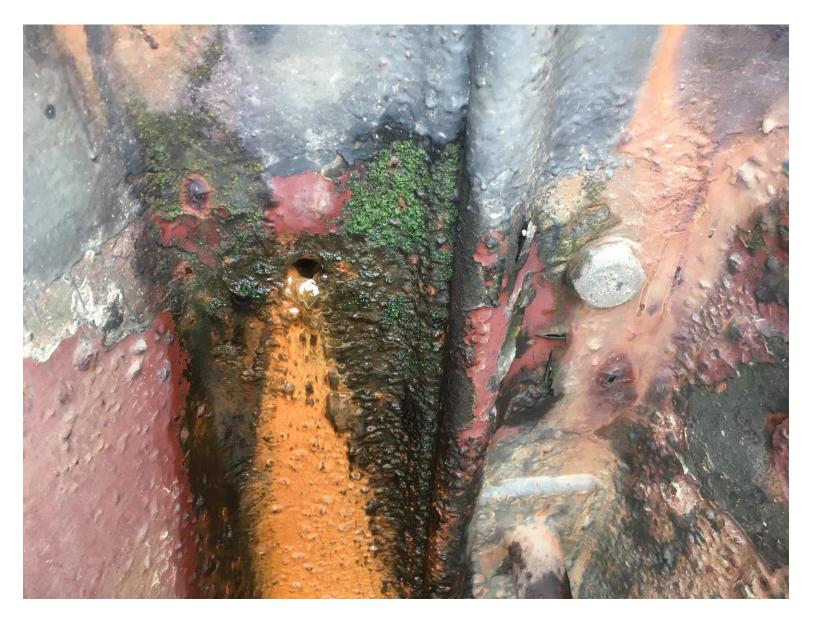

## **Newburyport Central Waterfront Bulkhead Existing Conditions – Center Embayment**

Splash zone steel section loss - loss of fill behind bulkhead

## Newburyport Central Waterfront Bulkhead Existing Conditions – Center Embayment

Splash zone steel section loss - loss of fill behind bulkhead