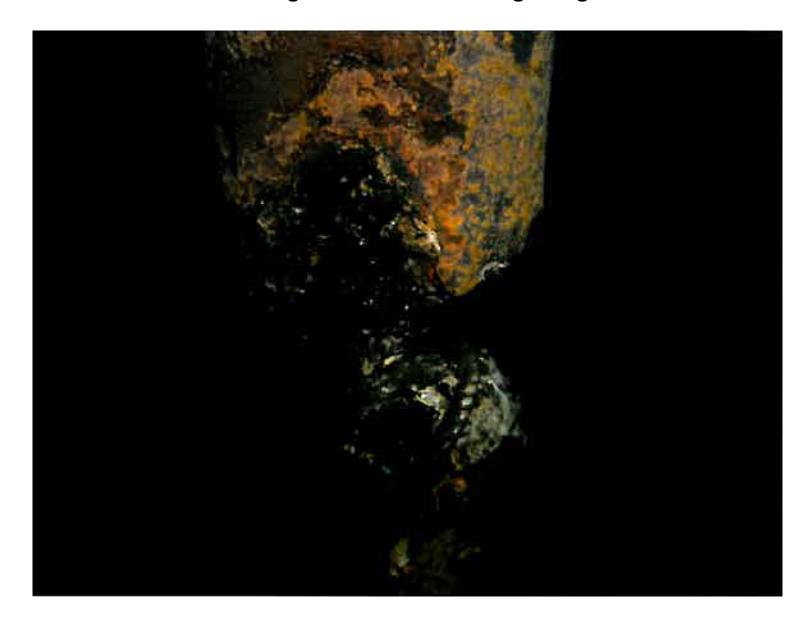

## Newburyport Central Waterfront Bulkhead Existing Conditions – Mooring Pilings

Mooring piling underwater – loss of steel and exposed concrete

### Newburyport Central Waterfront Bulkhead Existing Conditions – Mooring Pilings

Mooring piling underwater – no steel remaining and loss of concrete fill