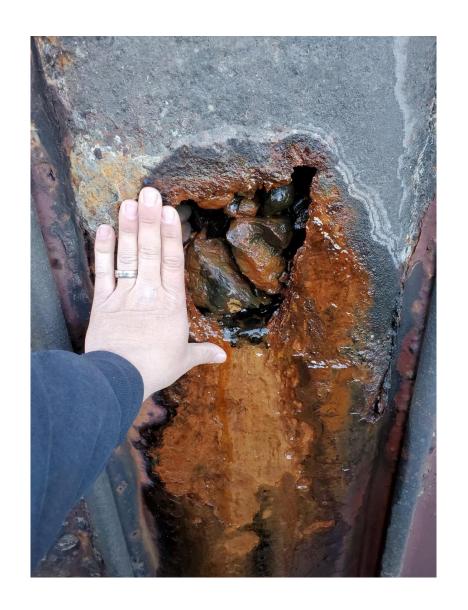

## **Newburyport Central Waterfront Bulkhead Existing Conditions – Center Embayment**

Splash zone steel section loss - loss of fill behind bulkhead

## Newburyport Central Waterfront Bulkhead Existing Conditions – Center Embayment

Splash zone steel section loss - loss of fill behind bulkhead