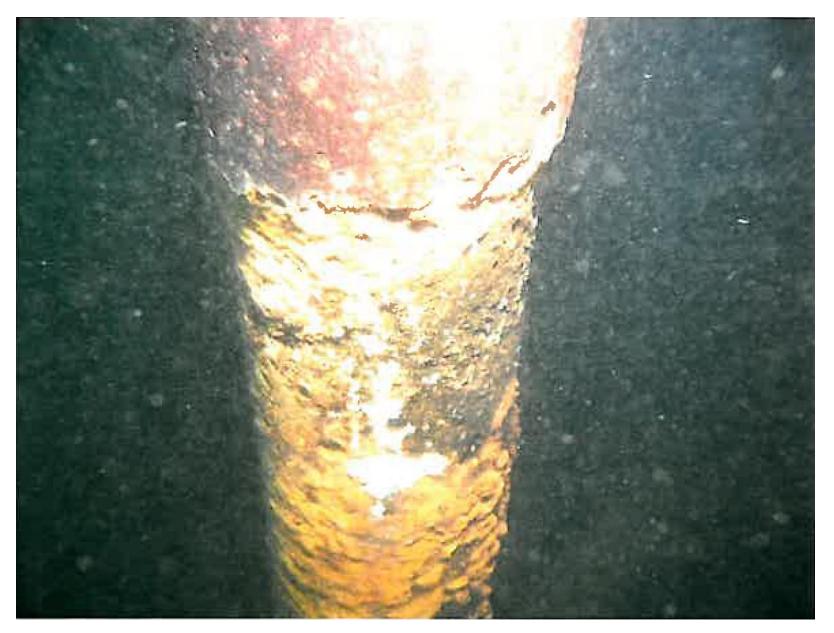

## **Newburyport Central Waterfront Bulkhead Existing Conditions – Center Embayment**

Splash zone steel section loss - loss of fill behind bulkhead

## Newburyport Central Waterfront Bulkhead Existing Conditions – Center Embayment

Splash zone steel section loss - loss of fill behind bulkhead