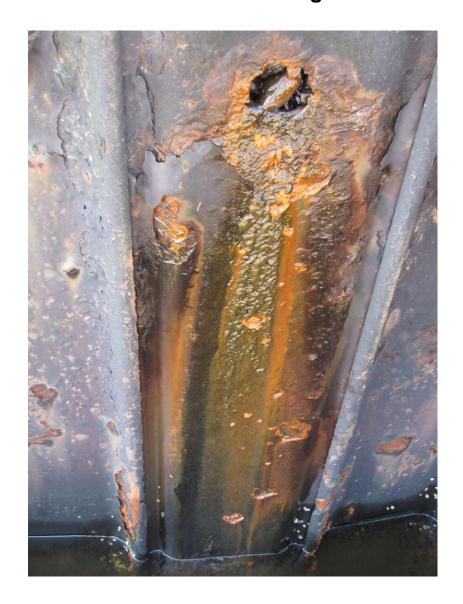

## **Newburyport Central Waterfront Bulkhead Existing Conditions – Center Embayment**

Splash zone steel section loss - loss of fill behind bulkhead

## Newburyport Central Waterfront Bulkhead Existing Conditions – Center Embayment

Splash zone steel section loss - loss of fill behind bulkhead