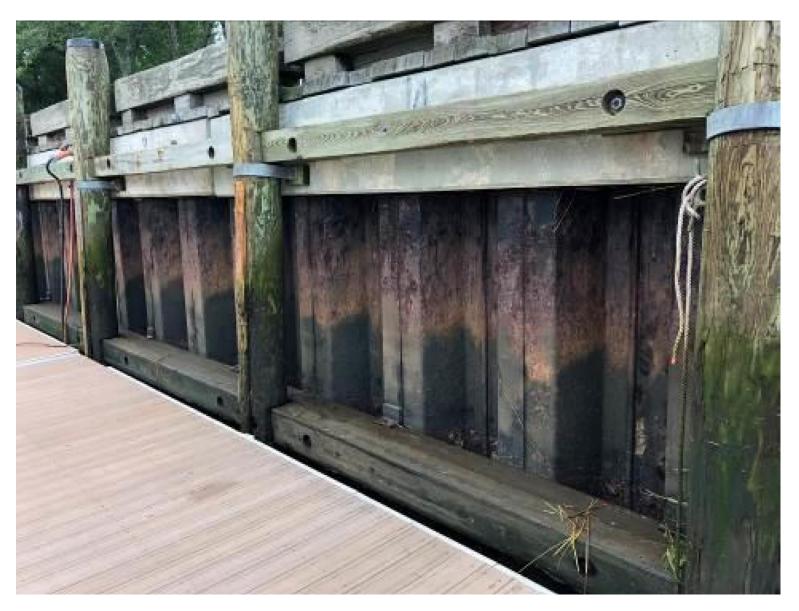

## Newburyport Central Waterfront Bulkhead Existing Conditions – Mooring Pilings

Mooring piling underwater – loss of steel and exposed concrete

### Newburyport Central Waterfront Bulkhead Existing Conditions – Mooring Pilings

Mooring piling underwater – no steel remaining and loss of concrete fill