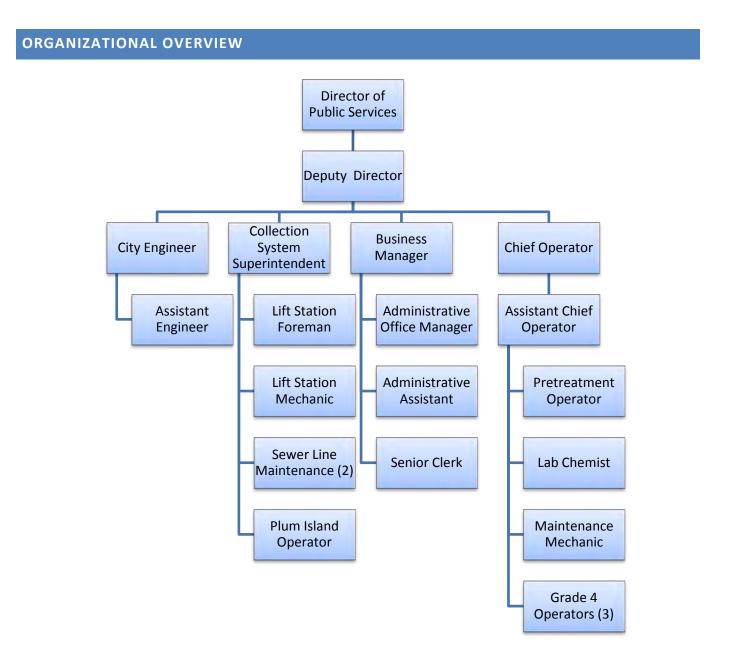

r>1,854,876.49 |
|                                      | 022,021          | 1,002,019        | 1,072,043        | 1,077,033          | ±,0 <del>11</del> ,000 | 1,007,070,070<br>1           |
| Grand Total                          | 3,625,441        | 4,499,722        | 4,512,609        | 5,125,208          | 5,125,208              | 5,143,412.38                 |

## DEPARTMENT OF PUBLIC SERVICES: SEWER DIVISION

### **MISSION STATEMENT**

The mission of the Department of Public Services Sewer Division is to provide quality and efficient wastewater collection, operation and treatment services to all customers as well as to maintain the related infrastructure in a cost effective and environmentally sensitive manner for the short and long term-benefit of our customers and the environment.



| Position                         | FY2015<br>Actual | FY2016<br>Actual | FY2017<br>Budgeted |
|----------------------------------|------------------|------------------|--------------------|
| Public Service Director          | 0.33             | 0.33             | 0.33               |
| Public Sewer Deputy Director     | 0.33             | 0.33             | 0.33               |
| City Engineer                    | 0.33             | 0.33             | 0.33               |
| Business Manager                 | 0.50             | 0.33             | 0.33               |
| Business office Manager          | 0.50             | 0.50             | 0.50               |
| Administrative Assistant         | 0.50             | 0.50             | 0.50               |
| Assistant Engineer