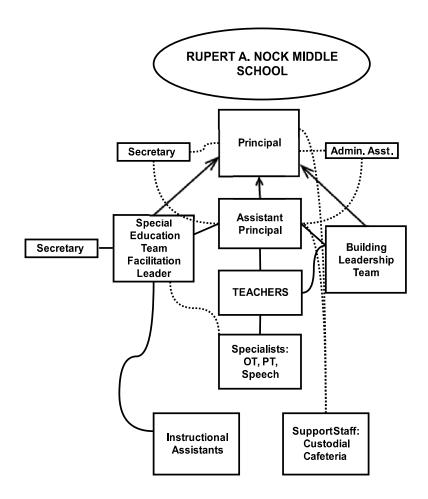

| \$   | 29,003       | \$ | 1,923      | 7.1%        |
| Library                 | \$      | 38,945      | \$   | 40,692       | \$ | 1,747      | 4.5%        |
| Operation of Plant      | \$      | 53,139      | \$   | 53,904       | \$ | 765        | 1.4%        |
| Maintenance of Plant    | \$      | -           | \$   | -            | \$ | -          | 0.0%        |
| School Administration   | \$      | 153,090     | \$   | 156,013      | \$ | 2,923      | 1.9%        |
| Substitutes             | \$      | 52,250      | \$   | 45,000       | \$ | (7,250)    | -13.9%      |
|                         |         |             |      |              |    |            |             |
| Totals                  | \$      | 2,733,615   | \$   | 2,750,787    | \$ | 17,172     | 0.63%       |



# **RUPERT A. NOCK MIDDLE SCHOOL**

#### **MISSION STATEMENT**

The mission of the Newburyport Public Schools, the port where tradition and innovation converge, is to ensure each student achieves intellectual and personal excellence and is equipped for life experiences through a system distinguished by students, staff, and community who:

- Practice kindness and perseverance
- Celebrate each unique individual
- Value creativity; experiential, rigorous educational opportunities; scholarly pursuits; and life-long learning
- Provide the nurturing environments for emotional, social, and physical growth
- Understand and embrace their role as global citizens.

| Position                    | FY2015<br>Actual | FY2016<br>Actual | FY2017<br>Budgeted |
|-----------------------------|-------------