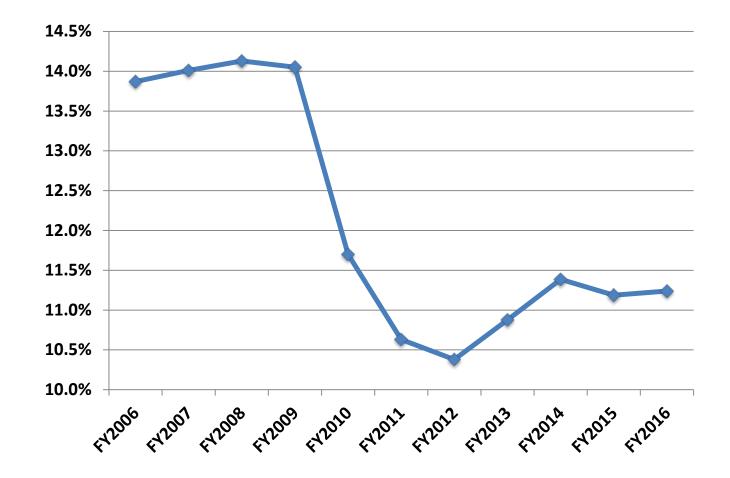

#### Tax Rate

The tax rate for FY 2016 is \$13.39 per \$1,000 of assessed valuation for both residential and commercial property, representing a 5 cent increase or \$275 annually for the average single family home which is now valued at \$520,487. For the past three years we have raised the tax by rate by 1.75% rather than 2.5% to help mitigate these increases; the City utilized \$345,466 in Free Cash to set the FY 2016 tax rate. Of the 34 communities in Essex County, Newburyport has the 14<sup>th</sup> highest average single family tax bill, but because our property values are higher than average values, our tax rate is the 8<sup>th</sup> lowest.