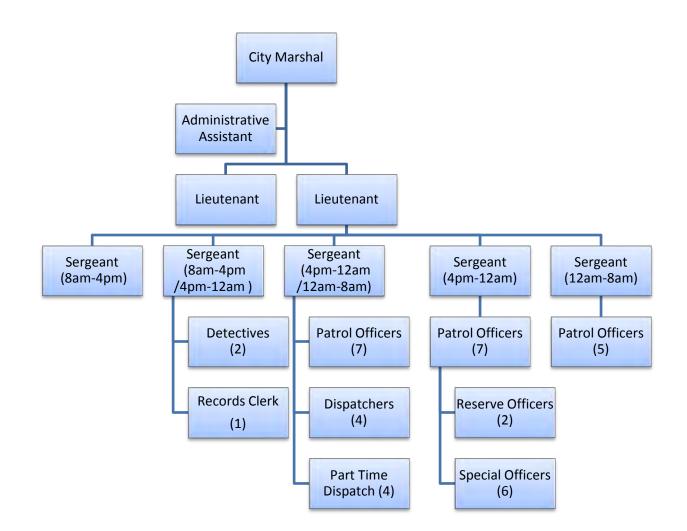

#### State Aid

State Aid is Newburyport's third largest revenue source. The FY2017 proposed budget is built upon the FY2017 House Ways and Means (HWM) Budget proposal. Based on the HWM FY2017 budget proposal, we are currently projecting a net state aid appropriation of \$4,355,768, a 6.4%, or \$253,430 increase from FY 2016. Newburyport's projected net state aid represents 7% of the projected general fund revenue sources for FY2017.

Included in the net state aid package, the City is projected to receive \$3,851,292 in Chapter 70 funding, which is local aid earmarked to support the operations of public school districts. Newburyport is also the home of a charter school, which will continue to have a substantial impact on the City's net state aid appropriations. Consequently, the City is charged an assessment, "Charter School Sending Tuition," on the Cherry Sheet to offset the cost of students who attend the charter school. This assessment will equal approximately \$2,018,823 in FY 2017, which is partially offset by \$152,751 in Charter Tuition Reimbursements. This amount will continue to change as final tuition rates are determined.

One of the most important state aid receipts is Unrestricted General Government Aid (UGGA). UGGA is local aid that Cities and Towns can appropriate at their discretion to offset the costs of municipal operations. Based on the House budget, Newburyport is projected to see an increase in UGGA, in line with state revenue growth. Specifically, the House budget funds Newburyport's FY2017 UGGA allocation at \$2,452,232, representing an increase of 4.3%, or \$101,099, from FY2016. UGGA was cut significantly from FY 2001 to FY 2013. Thus, while an increase in this revenue source only makes up for a small portion of the 46% decrease that we saw over that twelve year period, it does continue to represent a positive trend in the overall state budget.