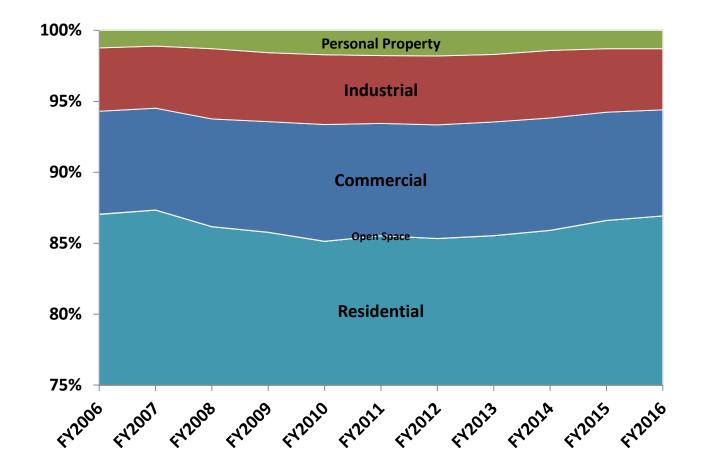

e Aid                 | 13.9%                             | 14.0%  | 14.1%  | 14.1%  | 11.7%  | 10.6%  | 10.4%  | 10.9%  | 10.4%  | 9.9%   | 9.6%   |  |
| Local Receipts            | 23.5%                             | 24.2%  | 24.2%  | 23.1%  | 22.5%  | 23.9%  | 23.5%  | 21.5%  | 22.9%  | 22.5%  | 22.7%  |  |
|                           | 25.570                            | 24.270 | 24.270 | 23.170 | 22.570 | 25.570 | 23.370 | E10/0  | 22.570 | 22.570 | 22.770 |  |

Tax Levy: Real and personal property tax levy

State Aid: State Aid Receipts (Gross)

<u>Local Receipts</u>: Local fees/charges, Enterprise Fund receipts and Community Preservation funds <u>Other Available</u>: Free Cash appropriated during the year and transfers from other available funds

### Exhibit B: Tax Levy % by Class



| Tax Levy (\$ thousand | s)     |        |        |        |        |        |        |        |        |        |        |
|-----------------------|--------|--------|--------|--------|--------|--------|--------|--------|--------|--------|--------|
| Fiscal Year           | FY2006 | FY2007 | FY2008 | FY2009 | FY2010 | FY2011 | FY2012 | FY2013 | FY2014 | FY2015 | FY2016 |
| Residential           | 29,313 | 30,932 | 31,630 | 32,597 | 33,447 | 34,701 | 35,928 | 37,079 | 40,045 | 41,682 | 43,822 |
| Open Space            | 5      | 5      | 3      | 4      | 4      | 3      | 3      | 3      | 3      | 3      | 3      |
| Commercial            | 2,441  | 2,539  | 2,786  | 2,961  | 3,232  | 3,212  | 3,372  | 3,472  | 3,692  | 3,668  | 3,765  |
| Industrial            | 1,508  | 1,550  | 1,82