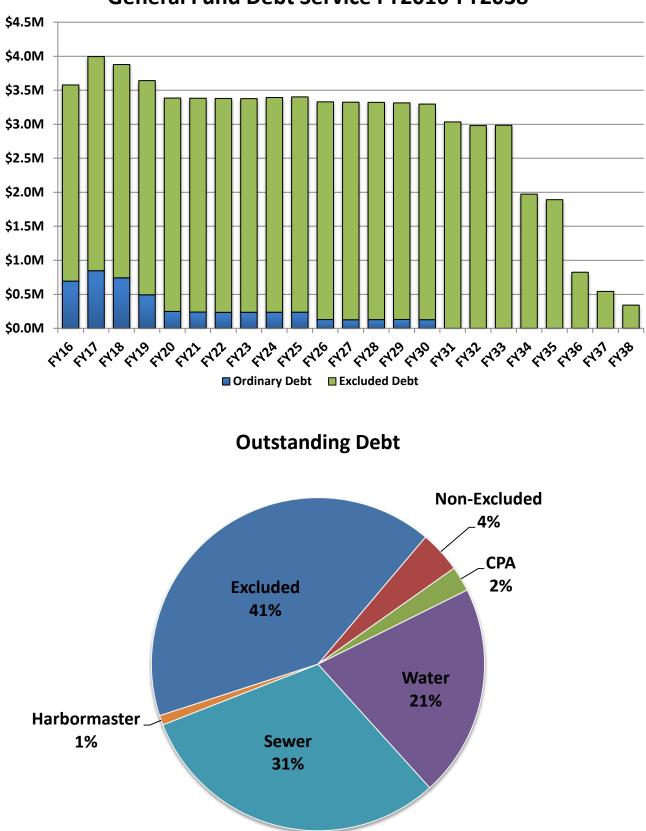

#### Section 10—Shared Expenses

| Human Resources & Employee Benefits | 164 |
|-------------------------------------|-----|
| Human Resources                     | 168 |
| Health Insurance                    | 169 |
| Retirement Board                    | 170 |
| Debt Service                        | 171 |