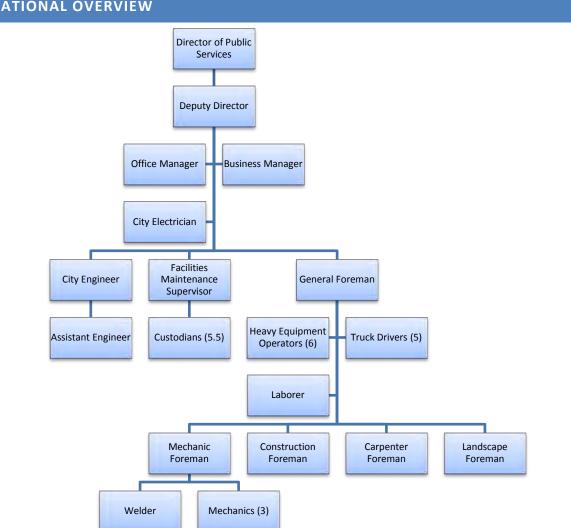

re. The Highway Division also provides full service fleet maintenance to all City vehicles and equipment from all City Departments. Our goal is to improve infrastructure in a safe, cost effective and environmentally sensitive manner for the short and long term benefit of the city and the environment. The Highway Division also maintains, manages and oversees public facilities under the direction of our Facilities Manager and City Electrician. Our Engineering team provides technical assistance, such as, detailed design of roadway and sidewalk layouts, grading and drainage, hydrology and hydraulic analysis, review of proposed developments and infrastructure improvement projects, construction oversight and inspections, and compliance oversight of federal, state and local storm water permits.



#### **ORGANIZATIONAL OVERVIEW**

| Position                                  | FY2015<br>Actual | FY2016<br>Actual | FY2017<br>Budgeted |
|-------------------------------------------|------------------|------------------|--------------------|
| Public Services Director                  | 0.33             | 0.33             | 0.33               |
| Public Services Deputy Director           | 0.33             | 0.33             | 0.33               |
| Business Manager                          | 0.33             | 0.33             | 0.33               |
| City Engineer                             | 0.33             | 0.33             | 0.33               |
| Assistant City Engineer                   | 0.33             | 0.33             | 0.33               |
| Electrician