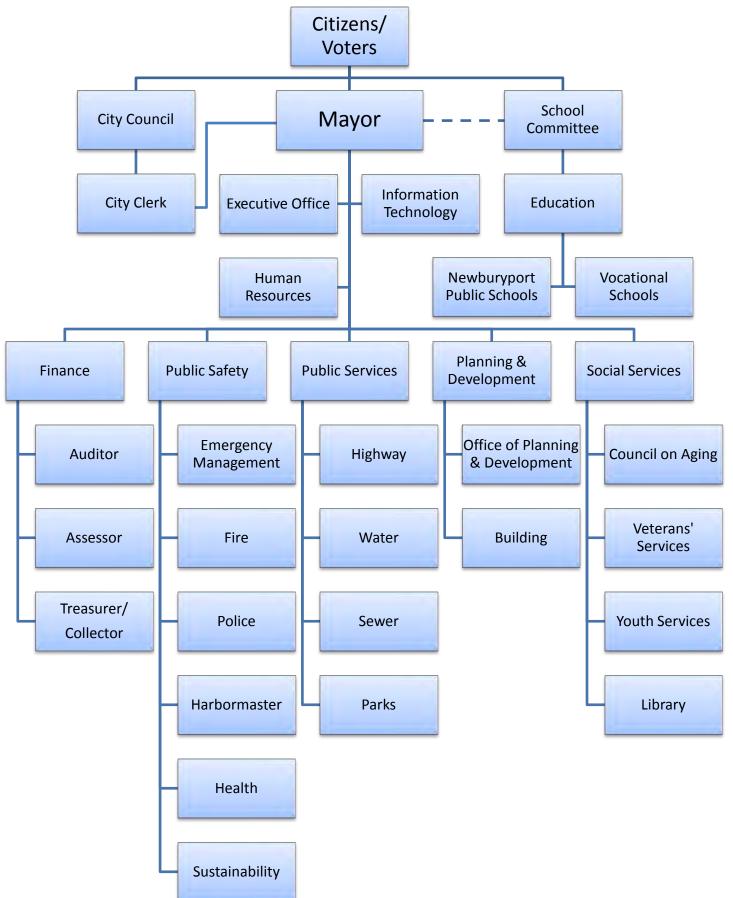

services, we must continue to be vigilant in efficiently managing these resources and maximizing benefits provided across the City.

The development of this comprehensive budget and capital plan was a team effort and I am very grateful to the Finance Team members: Julie Languirand, Treasurer, Dan Raycroft, Assessor, and especially Heather Rowe, former Chief Administrative Officer and Ethan Manning, Finance Director/Auditor. Mr. Manning deserves much credit and recognition for his leadership and diligence in preparing this FY 2017 budget. We are proud to submit this budget to you for consideration and look forward to working with you over the coming weeks to finalize this process and begin FY 2017.

Respectfully Submitted,

Holaday

Donna D. Holaday Mayor

## **CITY ORGANIZATIONAL CHART**



## A CITIZEN'S GUIDE TO THE BUDGET

We have included this document to assist the reader in better understanding one of the most important documents produced by your community. The annual budget document is much more than just numbers; it is a reflection of our community's values, priorities and goals. The budget document serves as a policy document, a financial guide and a communications device to our residents. To this end, it is designed to be as user-friendly as possible. This guide was created to help orient interested readers by providing a brief overview of the budget process, as well as, an explanation of the organization of the budget document itself. We hope you find this introductory guide a useful tool providing the latest financial and planning information for the City of New