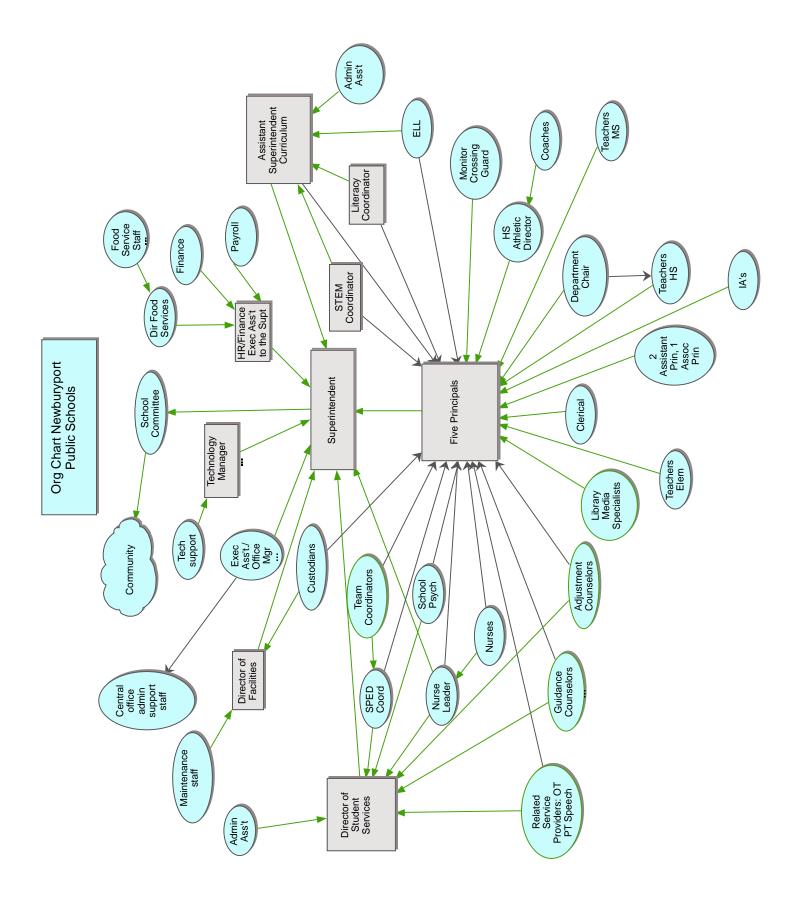

| 7,944,724              | \$9≑ 1        | 278,763             | 3.64%            |
| System-Wide                            | ∽             | 7,659,196              | Ś             | 8,305,731                         | ∽         | 8,848,076              | Ś             | 542,345             | 6.53%            |
| Total Expenses                         | ÷             | 27,963,109             | <del>so</del> | 29,383,219                        | ÷         | 30,756,952             | <del>\$</del> | 1,373,733           | 4.68%            |
|                                        |               |                        |               |                                   |           |                        |               |                     |                  |

School Committee Budget





## Total \$1,414,942

Grant Revenue FY12 – FY16



3

City of Newburyport | Fiscal Year 2017 Budget

| GR                                      | <b>NN</b> | <b>GRANT FUNDS</b> |      | FY2012- FY2016 | - F | (2016                                               |     |            |    |         |
|-----------------------------------------|-----------|--------------------|------|----------------|-----|-----------------------------------------------------|-----|------------|----|---------|
| The following are t                     | che ε     | grants rec         | ceiv | /ed by N       | ewt | e the grants received by Newburyport Public Schools | ldu | ic Schoo   | ls |         |
| Grant Name                              |           | FY12               |      | FY13           |     | FY1