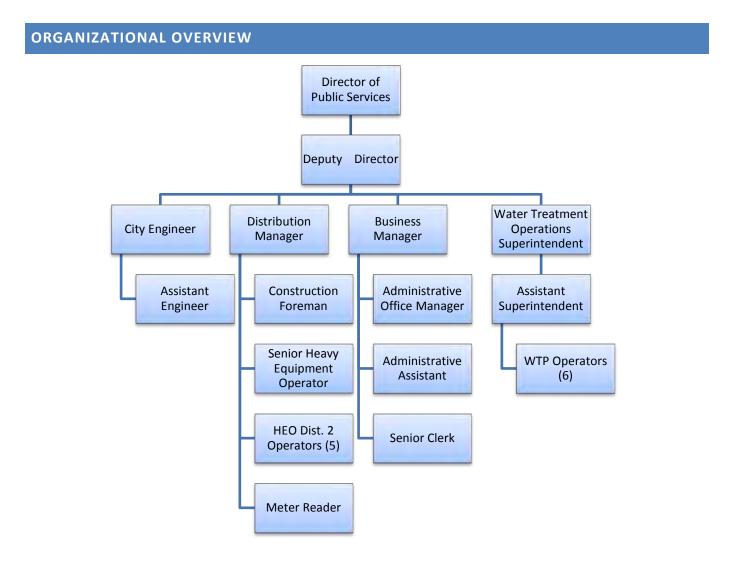

|                  |                  |                    |                   |                   |
| Grand Total                       | 1,059,038        | 1,004,527        | 855,202          | 841,860            | 841,860           | 871,592.00        |



## General Fund Debt Service FY2016-FY2038

## Section 11:

## **Enterprise Funds**

## DEPARTMENT OF PUBLIC SERVICES: WATER DIVISION

### **MISSION STATEMENT**

The mission of the Department of Public Services' Water Division is to provide safe and reliable water treatment, supply, storage and distribution services to all customers of the Division, as well as, to maintain the related infrastructure in a cost effective and environmentally sensitive manner for the short and long term benefit of our customers and the environment.



| Position                           | FY2015<br>Actual | FY2016<br>Actual | FY2017<br>Budgeted |
|------------------------------------|------------------|------------------|--------------------|
| Public Services Director           | 0.33             | 0.33             | 0.33               |
| Public Services Deputy Director    | 0.33             | 0.33             | 0.33               |
| Business Manager                   | 0.50             | 0.33             | 0.33               |
| City Engineer                      | 0.33             | 0.33             | 0.33               |
| Assistant City Engineer            | 0.33             | 0.33             | 0.33               |
| Superintendent of Water Operations | 1.0              | 1.0              | 1.0                |
| Assistant Su