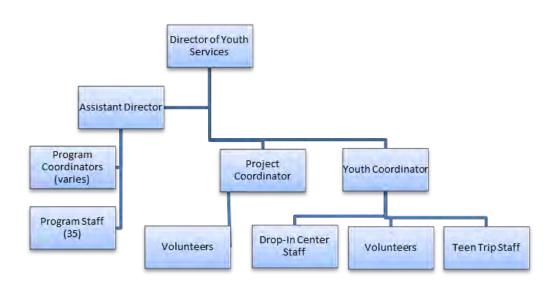

#### Section 8—Social Services

| Council on Aging           | 142 |
|----------------------------|-----|
| Newburyport Public Library | 146 |
| Youth Services             | 151 |
| Veterans' Services         | 155 |