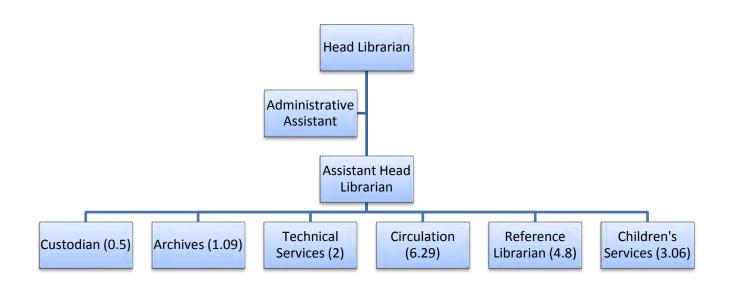

#### Section 8—Social Services

| Council on Aging           | 142 |
|----------------------------|-----|
| Newburyport Public Library | 146 |
| Youth Services             | 151 |
| Veterans' Services         | 155 |