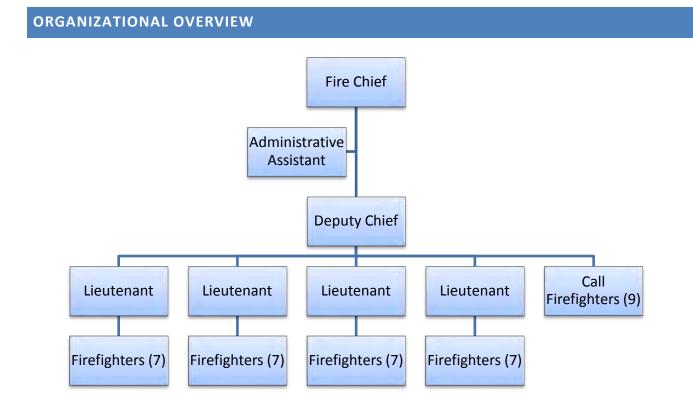

Property taxes are levied on real property (land & buildings) and personal property (equipment) used by Newburyport's non-manufacturing business firms. In accordance with State law, the City Assessor determines the value of all real and personal property, which is revalued at fair market value every three years. Newburyport's next revaluation will be performed during FY2017.

Under the provisions of Proposition 2 ½, property taxes, in the aggregate, may not exceed 2 ½ percent of their "full and fair cash value." This limit is known as the "levy ceiling." Additionally, annual levy increases may not exceed 2 ½ percent more than the previous year's levy plus the taxes from any new growth value that arise from properties that are added to the tax rolls. Any property 2 ½ override or debt exclusion amounts approved by referendum are also added to the levy limit.

Property taxes are expected to increase in FY 2017 by approximately \$2.0 million, to \$52,781,080. This increase includes the allowable 2.5% increase of \$1,196,191 plus an estimated \$500,000 from projected new growth and excluded debt service totaling \$3.2 million. City continues to maintain a very conservative approach to new growth projections since aggressive projections can have a negative impact on future reserve balances. Specifically, new growth revenue is derived from new development and substantial alterations to existing properties, both of which are influenced by economic factors of the private sector predominantly outside of the control of City officials.