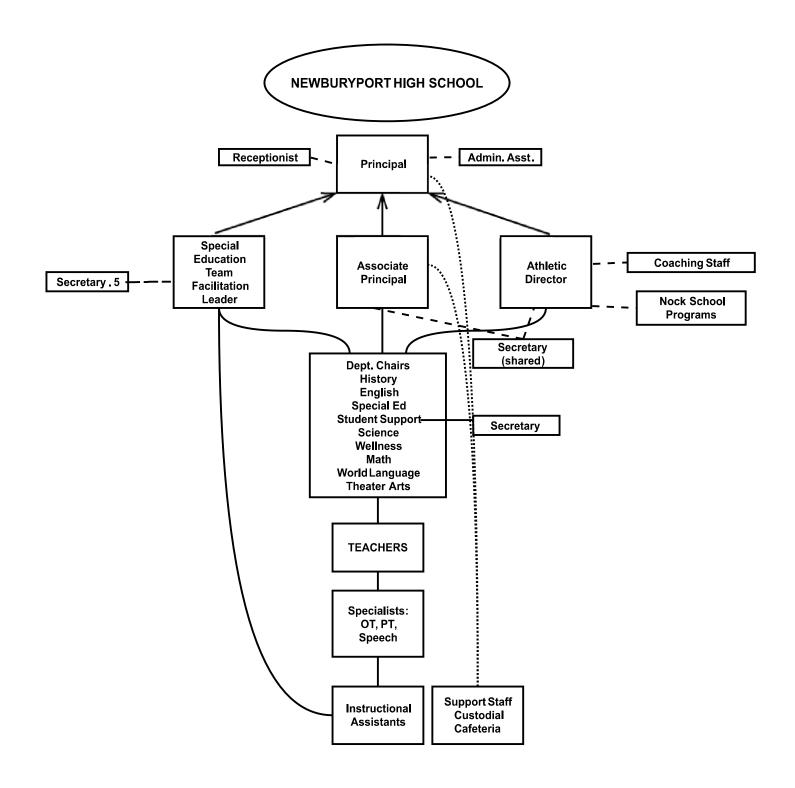

| Library                  | \$     | 47,419             | \$  | 47,416       | \$<br>(3)         | 0.0%        |
| Student Activity Account | \$     | 16,000             | \$  | 16,000       | \$<br>-           | 0.0%        |
| Operation of Plant       | \$     | 413,371            | \$  | 416,239      | \$<br>2,868       | 0.7%        |
| Maintenance of Plant     | \$     | 48,000             | \$  | 52,000       | \$<br>4,000       | 8.3%        |
| School Administration    | \$     | 307,665            | \$  | 318,437      | \$<br>10,772      | 3.5%        |
| Substitutes              | \$     | 61,600             | \$  | 58,000       | \$<br>(3,600)     | -5.8%       |
| Totals                   | \$     | 4,490,993          | \$  | 4,513,437    | \$<br>22,444      | 0.5%        |



# **NEWBURYPORT HIGH SCHOOL**

#### **MISSION STATEMENT**

Newburyport High School strives for excellence. We believe that this quest for excellence is a partnership among all aspects of a student's life: home, community, schools, educators, and peers. NHS values the student as an independent, creative learner, and provides diverse learning environments to nurture different abilities and aspirations. NHS honors its traditions while embracing change and progress to prepare its students to succeed in a globally competitive world. Our mission is to foster a sustained passion for learning that each student will carry throughout life.

| Position                    | FY2015<br>Actual | FY2016<br>Actual | FY2017<br>Budgeted |
|-----------------------------|------------------|------------------