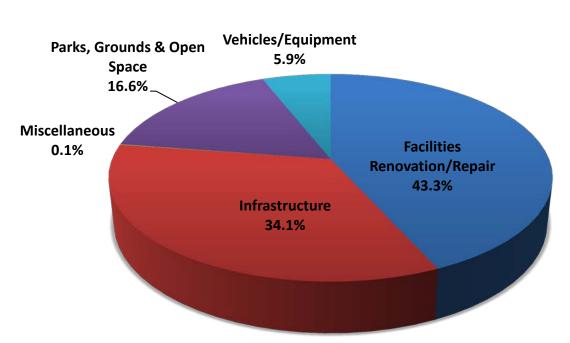

enterprise funds, the City will continue to invest in infrastructure improvements, including \$2.7 million in water infrastructure improvements and \$12.4 million in sewer infrastructure projects over the next five years.

Another important area for the City is our parks, grounds, and open space, which comprises 16.6% of total spending in the CIP. Partially funded by a \$1.7 million debt exclusion, a major investment has been made in athletic field improvements at the High School stadium, Fuller Track Complex, Nock diamond and multi-use playing fields, and Cherry Hill soccer fields. Additional important investments include the Inn Street Fountain Restoration and Splash Pad project, restoring the Bartlett Mall Frog Pond and continued work on expanding and completing the City's rail trail.



# Project Costs by Project Type

# **Funding the CIP**

The City's lack of dedicated annual funding sources for most capital improvements has made a coordinated approach to capital planning very difficult. Despite this fact, the City has been able to maintain a strong financial position by leveraging State and Federal funds, CPC funds, and strong Free Cash and Retained Earning balances to fund many capital improvements and purchases. This has limited the City's need to borrow to fund smaller capital improvements. The funding philosophy behind the CIP was to continue to fund and invest in capital without drastically increasing the debt burden. For FY2016, ordinary and excluded debt comprises approximately 6.1% of the General Fund budget.

Below is a summary of anticipated project costs fo