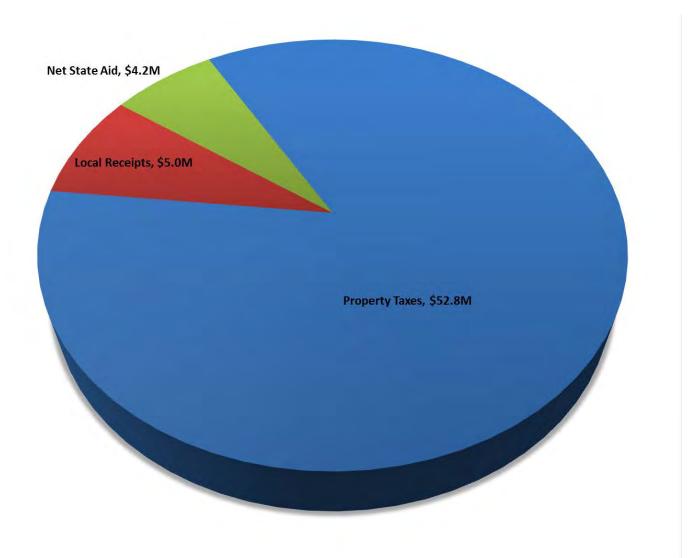

#### REVENUES

#### FY 2017 PROJECTED (BUDGET)

| TOTAL MAXIMUM LEVY LIMIT | <u>\$</u> | 50,766,508 | \$<br>52,781,080 |
|--------------------------|-----------|------------|------------------|
| Debt Exclusion           | \$        | 2,918,868  | \$<br>3,237,248  |
| TOTAL LEVY LIMIT         | \$        | 47,847,641 | \$<br>49,543,832 |
| New Growth (1)           | \$        | 633,895    | \$<br>500,000    |
| 2 1/2 % Increase         | \$        | 1,151,555  | \$<br>1,196,191  |
| Prior Year Levy Limit    | \$        | 46,062,191 | \$<br>47,847,641 |

#### LOCAL RECEIPTS

Other Excise a. Meals b. Room c. Other (3)

Fees (4)

Motor Vehicle Excise (2)

Pen & Int on Tax & Exc Payments in Lieu of Taxes

Other Dept. Revenue (5) Licenses and Permits (6) Fines & Forfeits (7) Investment Income

Medicaid Reimbursement Miscellaneous Recurring (8) Miscellaneous Non-Recurring **TOTAL LOCAL RECEIPTS** 

**PROPERTY TAXES** 

| \$<br>4,764,000 | \$<br>5,038,000 |
|-----------------|-----------------|
| \$<br>-         | \$<br>-         |
| \$<br>128,000   | \$<br>128,000   |
| \$<br>85,000    | \$<br>85,000    |
| \$<br>45,000    | \$<br>45,000    |
| \$<br>10,000    | \$<br>10,000    |
| \$<br>650,000   | \$<br>710,000   |
| \$<br>55,000    | \$<br>55,000    |
| \$<br>385,000   | \$<br>460,000   |
| \$<br>60,000    | \$<br>60,000    |
| \$<br>335,000   | \$<br>370,000   |
| \$<br>95,000    | \$<br>100,000   |
| \$<br>91,000    | \$<br>110,000   |
| \$<br>485,000   | \$<br>500,000   |
|                 | \$              |
| \$<br>2,340,000 | \$<br>2,405,000 |

59,105,191 \$

#### STATE AID (9)

| Cherry Sheet Receipts        | \$<br>7,395,005   | \$<br>7,484,515   |
|------------------------------|-------------------|-------------------|
| Less Offsets                 | \$<br>(753,981)   | \$<br>(697,966)   |
| Less Charges and Assessments | \$<br>(2,651,464) | \$<br>(2,543,559) |
| TOTAL NET STATE AID          | \$<br>3,989,560   | \$<br>4,242,990   |
| RESERVE FOR ABATEMENT (10)   | \$<br>(414,877)   | \$<br>(350,000)   |

#### **TOTAL REVENUE**

(1) estimated FY2017 New Growth;
 (2) motor vehicle excise tax bills;
 (3) urban redevelopment excise tax (MGL Ch. 121A);
 (4) municipal liens, off duty fees, registry fees, tax title, fire alarm box fees, inspection fees;
 (5) copies/recordings, zoning/ordinances, business certificates;
 (6) building, dogs, utility, fire, etc.;
 (7) court, police;
 (8) police incident/accident, cell tower lease payments, animal control, veterans' services, FWS refuge revenue sharing;
 (9) based on FY2017 House Ways & Means Budget;
 (10) based on Assessor's estimate, actual used when tax rate is set.

\$

61,712,070