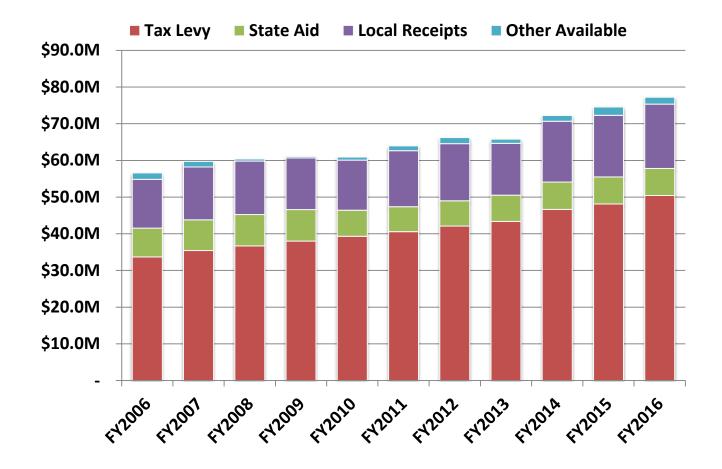

nt investments in recent years, without passing the financial burden onto the Newburyport tax and fee payers. The table found in Exhibit F "Grant Funding Opportunities" illustrates that continued commitment. In FY2016 alone, the City applied for over 30 grants totaling over \$4.6 million, thanks in large part to the creativity and aggressiveness of Grant Writer, Nancy London, in collaboration with department heads in applying for these alternative funding sources. Of the \$4.6 million, the City was awarded \$2.1 million, is waiting to hear back on \$2.1 million and was passed on \$350,000 in potential funding opportunities. The funding includes a combination of monetary contributions, as well as, in-kind technical assistance and consulting services.

#### **Exhibit A: Revenue by Source**



| <b>Revenues by Source</b> | Revenues by Source (\$ thousands) |        |        |        |        |        |        |        |        |        |        |  |
|---------------------------|-----------------------------------|--------|--------|--------|--------|--------|--------|--------|--------|--------|--------|--|
| Fiscal Year               | FY2006                            | FY2007 | FY2008 | FY2009 | FY2010 | FY2011 | FY2012 | FY2013 | FY2014 | FY2015 | FY2016 |  |
| Tax Levy                  | 33,681                            | 35,419 | 36,713 | 38,009 | 39,291 | 40,575 | 42,107 | 43,354 | 46,618 | 48,132 | 50,415 |  |
| State Aid                 | 7,850                             | 8,366  | 8,530  | 8,582  | 7,126  | 6,797  | 6,873  | 7,157  | 7,492  | 7,362  | 7,395  |  |
| L