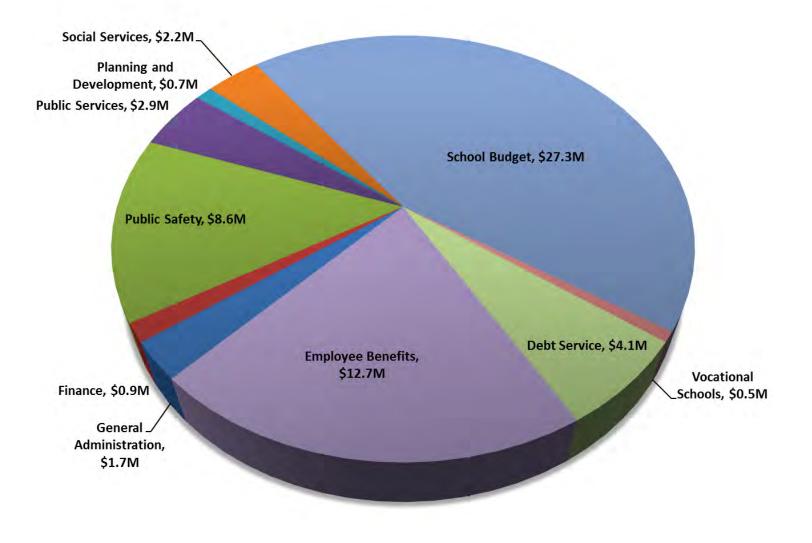

|                                    | 4,068,574        | 5,164,147        |                  |                    |                   |                   |

### FISCAL YEAR 2017 REVENUE SOURCES



| Net General Fund Revenue               | \$61,712,070 |
|----------------------------------------|--------------|
| Less: Reserve for Abatements           | -\$350,000   |
| Less: Offsets/Cherry Sheet Assessments | -\$3,241,525 |
| Gross Revenue                          | \$65,303,595 |

#### FISCAL YEAR 2017 EXPENDITURES



| Remaining Revenue              | \$18,685     |
|--------------------------------|--------------|
| Adopted General Fund Budget    | \$61,693,385 |
| Projected General Fund Revenue | \$61,712,070 |

## **REVENUE SUMMARY**

The City's General Fund revenue (excluding Water & Sewer Enterprise and Harbormaster Enterprise Funds) is divided into four main categories: property taxes, state aid, local receipts and available funds.

#### **Property Taxes**

Property taxes are the single largest revenue source for the City and provided approximately 86% of the General Fund budget revenue in Fiscal Year 2016 and will provide approximately 85% of estimated revenue in Fiscal Year 2017.

Property taxes are levied on real property (land & buildings) and personal property (equipment) used by Newburypo