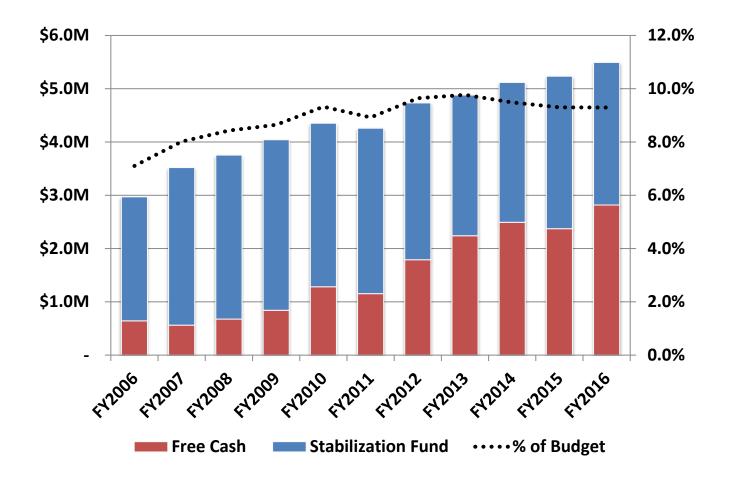

#### Free Cash & Financial Policies

I am pleased to once again submit a balanced budget that does not include the need for an appropriation from either Free Cash or any Stabilization Funds. This is a testament to the work of department heads and staff who have continued to be innovative in developing ideas for cost saving measures and have capitalized on opportunities to deliver municipal services without a reliance on additional municipal funds.

As part of the development of the Capital Improvement Plan, the City adopted a Free Cash Policy that is outlined in great detail in the CIP. The Free Cash Policy attempts to align one-time revenues with appropriate one-time expenditures. A goal of the policy is to minimize the level at which recurring expenses, such as personnel, are dependent upon this revenue source. I am pleased to report that the FY 2017 budget anticipates 100% compliance with this policy.