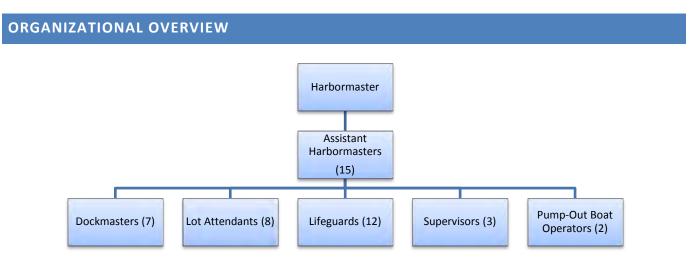

| 654,274          | 713,108          | 728,646            | 728,646           | 680,660.15        |
| 59100 SEW DEBT PRINCIPAL             | 754,488          | 1,566,203        | 1,510,823        | 1,527,791          | 1,527,791         | 1,549,614.80      |
| 009 - DEBT SERVICE Total             | 1,188,204        | 2,220,478        | 2,223,931        | 2,256,437          |                   | 2,230,274.95      |
| Grand Total                          | 4,540,103        | 5,696,757        | 6,037,658        | 6,415,623          | 6,415,623         | 6,384,590.61      |

# HARBORMASTER

# **MISSION STATEMENT**

The mission of the Newburyport Harbormaster Department is to provide a safe and enjoyable environment to the boaters who transit our harbor and to the community as a whole.



| Position                           | FY2015<br>Actual | FY2016<br>Actual | FY2017<br>Budgeted |
|------------------------------------|------------------|------------------|--------------------|
| Harbormaster*                      | 1.0              | 1.0              | 1.0                |
| Assistant Harbormaster             | 15.0             | 15.0             | 15.0               |
| Pump Out Boat Operators            | 2.0              | 2.0              | 2.0                |
| Supervisors                        | 3.0              | 3.0              | 3.0                |
| Lifeguards                         | 9.0              | 9.0              | 12.0               |
| Dock Masters and Lot<br>Attendants | 15.0             | 15.0             | 15.0               |
| Total Staff